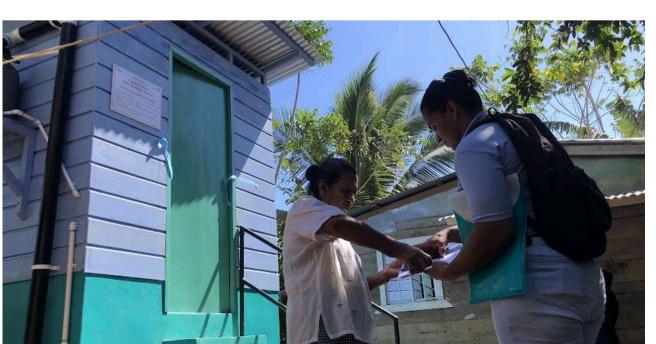

DDuring 2024, through the Water, Sanitation and Hygiene program, actions were carried out that directly benefited 2,267 people, including 549 women, 1,214 children and 419 men. This comprehensive effort was carried out in the communities of Villa Nueva, the Santa Rosa neighborhood (Punta Masaya sector) and the Caño Azul community, strengthening local capacities, improving the quality of life and strengthening resilience in the face of climate change.

At the family level, 44 water filters were installed and 10 integral ecobathrooms (dry ecological toilets) were built, guaranteeing access to safe water and decent, adequate and safe sanitary spaces. These actions not only prevent diseases, but also represent an important step towards healthier homes, aware of the responsible use of water and committed to the wellbeing of their members and the environment. A total of 145 follow-up visits were made to provide guidance on the proper use and maintenance of these technologies, and to reinforce good hygiene and water care practices for the benefit of health and the environment.

At the community level, 8 workshops and 9 awareness-raising events were held and 2 community studies were carried out. The Water and Sanitation Committees (CAPS) of Villa Nueva and Punta Masaya played a key role in the process, actively participating in the selection and accompaniment of the families involved in the ecobathrooms project. Together with the technical team, they led community visits that allowed for the proper identification of beneficiary households, strengthening CAPS leadership and the commitment to promote good practices for climate resilience.