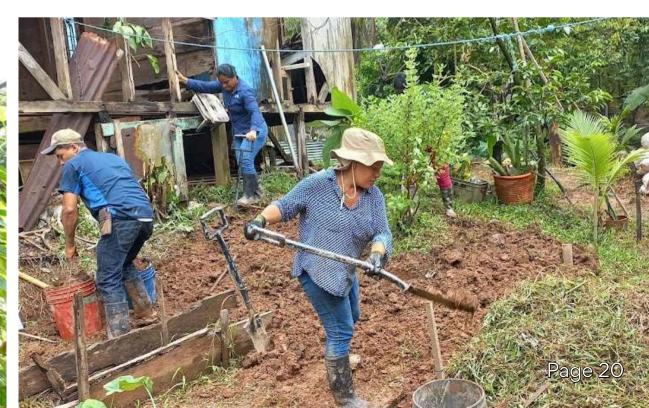

In 2024, through the Food and Nutritional Security Strategy, actions were developed with families and schools to strengthen knowledge and capacities for the production of healthy food, focused on the implementation of agroecological practices. During this phase, twelve new family gardens, six family nurseries and one community nursery were established and equipped, thus strengthening local food production. The technical team made more than ninety follow-up visits and supported the establishment of the gardens, following the permaculture designs and garden implementation plans made in a participatory manner with the families, allowing the knowledge acquired in workshops to be reinforced, including permaculture, biointensive cultivation methods, nutrition, food conservation and transformation.

At the school level, a permacultural design was implemented in the San José Educational Center #1, in Villa Nueva, and in the Nora Rigby School, in the community of Caño Azul, Bluefields, in a participatory manner with students, parents and teachers. These spaces strengthened the capacities of students, teachers and families, while promoting the exchange of experiences, which motivated some families to replicate them in their homes.