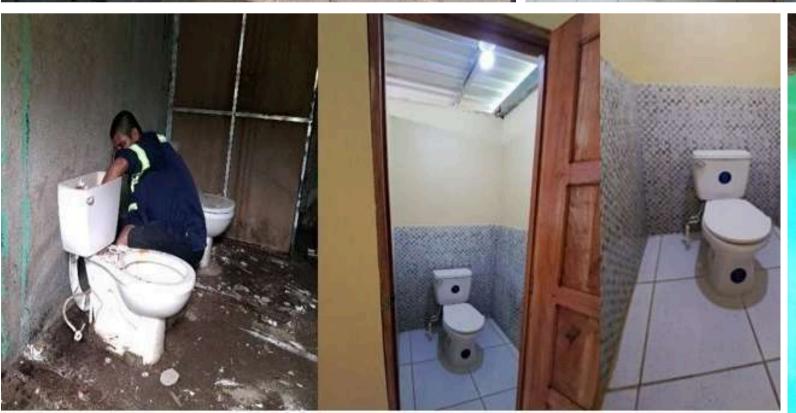

At the family level, 44 water filters were installed and 10 integral ecobathrooms (dry ecological toilets) were built, guaranteeing access to safe water and decent, adequate and safe sanitary spaces. These actions not only prevent diseases, but also represent an important step towards healthier homes, aware of the responsible use of water and committed to the wellbeing of their members and the environment. A total of 145 follow-up visits were made to provide guidance on the proper use and maintenance of these technologies, and to reinforce good hygiene and water care practices for the benefit of health and the environment.

Water, Sanitation, and Hygiene

At the school level, the conditions of several educational centers were improved through water and sanitation infrastructure improvements. For example, at the Centro Escolar Cristiano Los Andes (Villa El Carmen, Managua), toilets for girls and boys were rehabilitated; at the Santa Rosa School (Bluefields), toilets for girls and boys, well and rope pump, water storage and distribution system, septic tank were improved; at the San José School #1 (Villa Nueva, Bluefields), a sink, a bio-garden (gray water treatment system), septic tank were built and environmental awareness workshops were held. In addition, at the Nora Rigby School (Caño Azul) a well was built and a children's CAPS was formed, strengthening student leadership to promote good practices in water, hygiene and climate resilience.