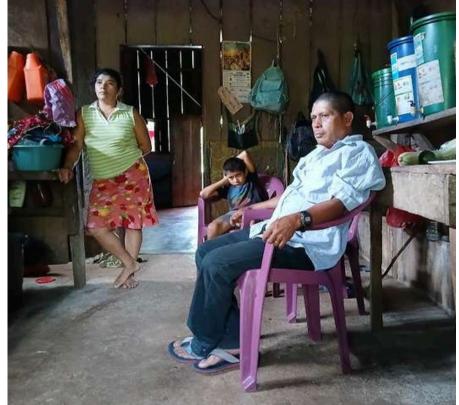

#### Erlinda Toruño, single mother of the Villa Nueva community Protagonist of family ecobaño and water filter

I am Erlinda, I am 28 years old and I have been living in Villa Nueva for 18 years. I am a single mother of four children: two girls and two boys. The oldest is 14 years old, another girl is 7, another 5, and the youngest is 2 years old. I work as a domestic and also in the fields, cutting machetes and growing beans and yucca. I also help my sister with chores such as washing clothes and taking care of animals.

Before, I had to walk five to nine minutes to fetch water, either from the school or from a nearby pipe, to bathe, wash and cook. Six years ago, when I moved into my little house, I borrowed the church latrine. I used it for three years until I built one of my own a year and a half ago, although I didn't finish it.

With the eco-toilet installed, I am happy and grateful. My children and I can use it more safely, and I no longer have to send them far away to bathe. Since I have had the water filter, our health has improved: before, the children were constantly getting sick, but that has changed significantly. Now the water makes us feel safer and healthier.