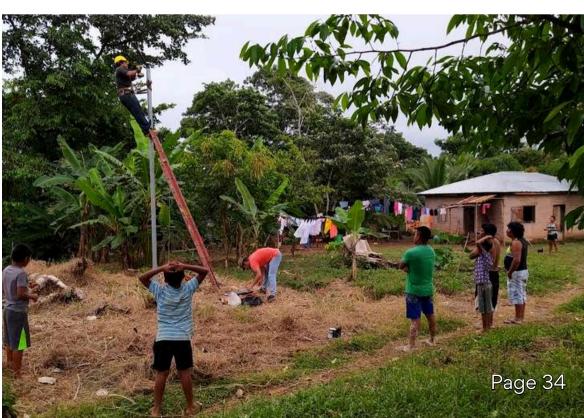

### Renewable Energy

Rama Maneland, an indigenous Rama community south of Bluefields, disconnected from the national power grid benefited from solar electrification systems for 20 families Installation of 2 community solar systems and 18 street lighting poles.

#### 147 beneficiaries

396 women 208 children 361 men

- 20 community solar systems installed in the Rama Maneland community.
- 19 solar home systems installed in homes in the Rama Maneland community,

- 19 training sessions for families on the use of the home systems installed in the Rama Maneland community
- 2 community technicians trained in the maintenance of the solar systems.