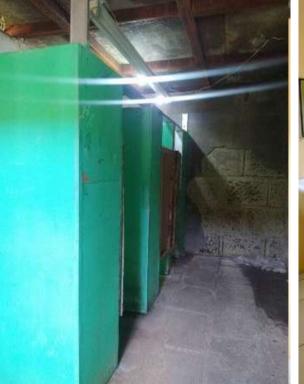

Water, Sanitation, and Hygiene

At the school level, the conditions of several educational centers were improved through water and sanitation infrastructure improvements. For example, at the Centro Escolar Cristiano Los Andes (Villa El Carmen, Managua), toilets for girls and boys were rehabilitated; at the Santa Rosa School (Bluefields), toilets for girls and boys, well and rope pump, water storage and distribution system, septic tank were improved; at the San José School #1 (Villa Nueva, Bluefields), a sink, a bio-garden (gray water treatment system), septic tank were built and environmental awareness workshops were held. In addition, at the Nora Rigby School (Caño Azul) a well was built and a children's CAPS was formed, strengthening student leadership to promote good practices in water, hygiene and climate resilience.

#### **Success Stories**

Lin Elena Díaz Vasquez, a student at Centro Escolar Cristiano Los Andes, highlighted the positive impact of the construction of new restrooms at her school. Before, she avoided using them because of their poor condition and insecurity. Now, with renovated spaces, doors, sinks and pleasant colors, she feels more comfortable and safer. For her, these changes mean dignity and well-being for all the girls. "Now I feel better going down to the bathroom, there is more security and privacy for us," Lin said.

Álvaro José, a tenth grade student, highlighted the transformation of the school bathrooms, noting that before they were uncomfortable and not very private, since girls had to enter the boys' bathroom to turn on the light. With the new infrastructure, each restroom has its own switch, better hygiene and doors that guarantee privacy. "Before, it was uncomfortable because the bathrooms had no doors and the girls had to turn on the light in the boys' bathroom; now everything is better and more hygienic," said Álvaro.