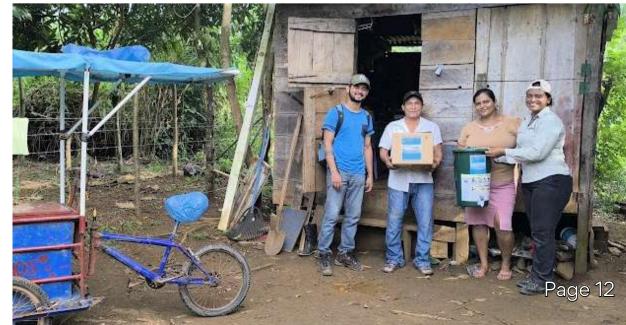

In 2024, through the Food and Nutritional Security Strategy, actions were developed with families and schools to strengthen knowledge and capacities for the production of healthy food, focused on the implementation of agroecological practices. During this phase, twelve new family gardens, six family nurseries and one community nursery were established and equipped, thus strengthening local food production. The technical team made more than ninety follow-up visits and supported the establishment of the gardens, following the permaculture designs and garden implementation plans made in a participatory manner with the families, allowing the knowledge acquired in workshops to be reinforced, including permaculture, biointensive cultivation methods, nutrition, food conservation and transformation.

In the sustainable entrepreneurship component, seven local initiatives were promoted after the presentation of their business plans, which led to the implementation of a seed fund for equipment and the start-up of their businesses; in addition, their knowledge was strengthened through workshops on finance, accounting and marketing.