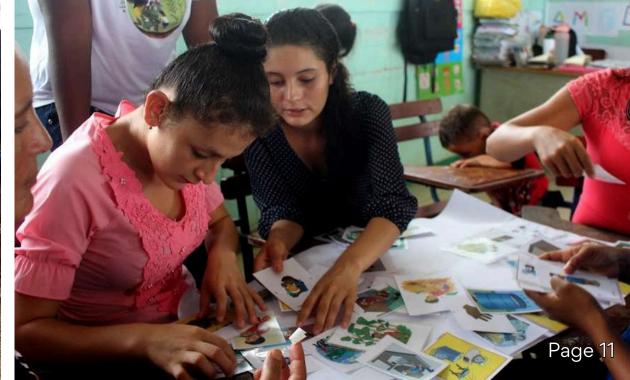

In 2024, through the Food and Nutritional Security Strategy, actions were developed with families and schools to strengthen knowledge and capacities for the production of healthy food, focused on the implementation of agroecological practices. During this phase, twelve new family gardens, six family nurseries and one community nursery were established and equipped, thus strengthening local food production. The technical team made more than ninety follow-up visits and supported the establishment of the gardens, following the permaculture designs and garden implementation plans made in a participatory manner with the families, allowing the knowledge acquired in workshops to be reinforced, including permaculture, biointensive cultivation methods, nutrition, food conservation and transformation.

At the school level, a permacultural design was implemented in the San José Educational Center #1, in Villa Nueva, and in the Nora Rigby School, in the community of Caño Azul, Bluefields, in a participatory manner with students, parents and teachers. These spaces strengthened the capacities of students, teachers and families, while promoting the exchange of experiences, which motivated some families to replicate them in their homes.