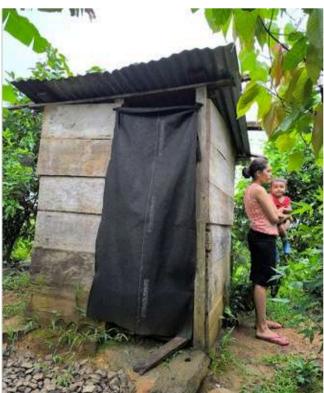

#### Erlinda Toruño, single mother of the Villa Nueva community Protagonist of family ecobaño and water filter

I am Erlinda, I am 28 years old and I have been living in Villa Nueva for 18 years. I am a single mother of four children: two girls and two boys. The oldest is 14 years old, another girl is 7, another 5, and the youngest is 2 years old. I work as a domestic and also in the fields, cutting machetes and growing beans and yucca. I also help my sister with chores such as washing clothes and taking care of animals.

Before, I had to walk five to nine minutes to fetch water, either from the school or from a nearby pipe, to bathe, wash and cook. Six years ago, when I moved into my little house, I borrowed the church latrine. I used it for three years until I built one of my own a year and a half ago, although I didn't finish it.

With the eco-toilet installed, I am happy and grateful. My children and I can use it more safely, and I no longer have to send them far away to bathe. Since I have had the water filter, our health has improved: before, the children were constantly getting sick, but that has changed significantly. Now the water makes us feel safer and healthier.