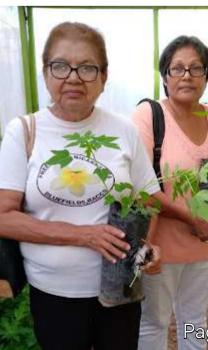

#### **Food and Nutrition Security**

- 27 Model Families
- 95 Family Gardens
- 96 Garden Implementation Plans
- 10 Nurseries
- 1 Seed Bank
- 7 Climate Change Adaptation Plans
- 7 Entrepreneurship Initiatives Supported
- 5 Community Development Plans
- 6 CCACC
- 57 Garden Kits
- 22 Community Promoters
- 1 Dining Kitchen at CCACC
- 11 Certified Biointensive Teachers
- 1 virtual learning platform

In 2024, through the Food and Nutritional Security Strategy, actions were developed with families and schools to strengthen knowledge and capacities for the production of healthy food, focused on the implementation of agroecological practices. During this phase, twelve new family gardens, six family nurseries and one community nursery were established and equipped, thus strengthening local food production. The technical team made more than ninety follow-up visits and supported the establishment of the gardens, following the permaculture designs and garden implementation plans made in a participatory manner with the families, allowing the knowledge acquired in workshops to be reinforced, including permaculture, biointensive cultivation methods, nutrition, food conservation and transformation.

At the school level, a permacultural design was implemented in the San José Educational Center #1, in Villa Nueva, and in the Nora Rigby School, in the community of Caño Azul, Bluefields, in a participatory manner with students, parents and teachers. These spaces strengthened the capacities of students, teachers and families, while promoting the exchange of experiences, which motivated some families to replicate them in their homes.