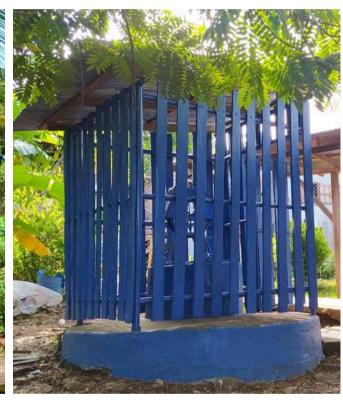

At the family level, 44 water filters were installed and 10 integral ecobathrooms (dry ecological toilets) were built, guaranteeing access to safe water and decent, adequate and safe sanitary spaces. These actions not only prevent diseases, but also represent an important step towards healthier homes, aware of the responsible use of water and committed to the wellbeing of their members and the environment. A total of 145 follow-up visits were made to provide guidance on the proper use and maintenance of these technologies, and to reinforce good hygiene and water care practices for the benefit of health and the environment.

#### Construction of integral ecotoilets:

7 ecotoilets in the Santa Rosa neighborhood, Punta Masaya sector, Bluefields 3 ecotoilets in the Villa Nueva community, Bluefields

Introductory permaculture workshop and awareness actions to promote good hygiene and sanitation practices, protection of water resources, reforestation, integrated water management and integrated solid waste management, with the active participation of students, teachers and parents at the San José School #1 in Villa Nueva.