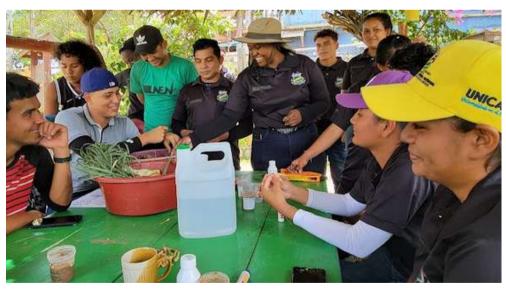

#### Construction of integral ecotoilets:

7 ecotoilets in the Santa Rosa neighborhood, Punta Masaya sector, Bluefields 3 ecotoilets in the Villa Nueva community, Bluefields

Introductory permaculture workshop and awareness actions to promote good hygiene and sanitation practices, protection of water resources, reforestation, integrated water management and integrated solid waste management, with the active participation of students, teachers and parents at the San José School #1 in Villa Nueva.

Follow-up and awareness-raising visits to key families to promote good hygiene and sanitation practices for health.

Site Visit with key partners for the selection of families benefiting from the ecobath technology: Ministry of Health, Bluefields Municipal Mayor's Office and Water and Sanitation Committees.