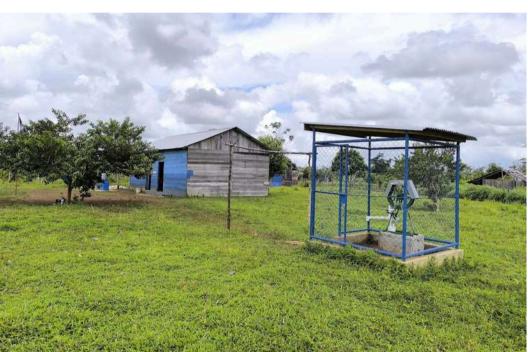

Water, Sanitation, and Hygiene

At the school level, the conditions of several educational centers were improved through water and sanitation infrastructure improvements. For example, at the Centro Escolar Cristiano Los Andes (Villa El Carmen, Managua), toilets for girls and boys were rehabilitated; at the Santa Rosa School (Bluefields), toilets for girls and boys, well and rope pump, water storage and distribution system, septic tank were improved; at the San José School #1 (Villa Nueva, Bluefields), a sink, a bio-garden (gray water treatment system), septic tank were built and environmental awareness workshops were held. In addition, at the Nora Rigby School (Caño Azul) a well was built and a children's CAPS was formed, strengthening student leadership to promote good practices in water, hygiene and climate resilience.

Improvement of conditions in Community Centers for Adaptation to Climate Change: Construction of a drilled well in the Nora Rigby School in the Caño Azul community, supplying safe water to the school and nearby families. Development of a participatory permacultural design and establishment of a school garden.