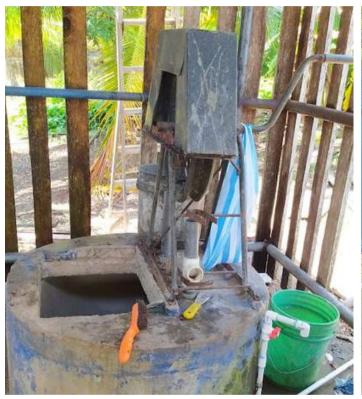

Water, Sanitation, and Hygiene

At the school level, the conditions of several educational centers were improved through water and sanitation infrastructure improvements. For example, at the Centro Escolar Cristiano Los Andes (Villa El Carmen, Managua), toilets for girls and boys were rehabilitated; at the Santa Rosa School (Bluefields), toilets for girls and boys, well and rope pump, water storage and distribution system, septic tank were improved; at the San José School #1 (Villa Nueva, Bluefields), a sink, a bio-garden (gray water treatment system), septic tank were built and environmental awareness workshops were held. In addition, at the Nora Rigby School (Caño Azul) a well was built and a children's CAPS was formed, strengthening student leadership to promote good practices in water, hygiene and climate resilience.

Improvement of conditions in Community Centers for Adaptation to Climate Change: Construction of a drilled well in the Nora Rigby School in the Caño Azul community, supplying safe water to the school and nearby families. Development of a participatory permacultural design and establishment of a school garden.