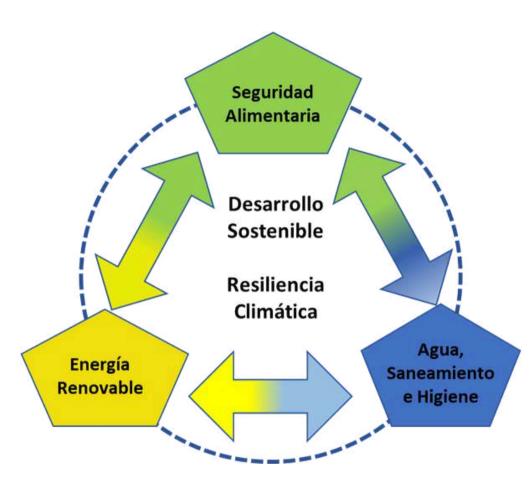

blueEnergy aims to improve the lives of families in vulnerable conditions in the context of a changing climate. blueEnergy's programs are part of the water, energy and food security nexus, which is essential for sustainable development. Demand for all three is increasing, driven by population growth, rapid urbanization, dietary changes and economic needs.

The linkages between these areas therefore require an integrated and appropriate approach to ensure access to water, food security and sustainable energy production in the context of resilience to climate change.

We developed the Climate Ready Schools Initiative, which integrates the three programs to strengthen schools in the Caribbean and Pacific Coast of Nicaragua in the context of climate change. Improvements in water and sanitation infrastructure, solar-powered electricity, food-producing gardens and regenerative practices to strengthen the soil combine to strengthen these schools as community spaces and centers of refuge from disasters.