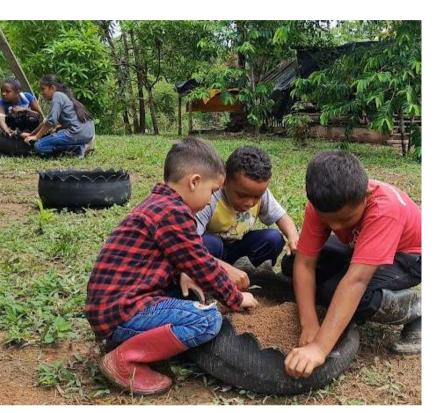

Water, Sanitation, and Hygiene

At the school level, the conditions of several educational centers were improved through water and sanitation infrastructure improvements. For example, at the Centro Escolar Cristiano Los Andes (Villa El Carmen, Managua), toilets for girls and boys were rehabilitated; at the Santa Rosa School (Bluefields), toilets for girls and boys, well and rope pump, water storage and distribution system, septic tank were improved; at the San José School #1 (Villa Nueva, Bluefields), a sink, a bio-garden (gray water treatment system), septic tank were built and environmental awareness workshops were held. In addition, at the Nora Rigby School (Caño Azul) a well was built and a children's CAPS was formed, strengthening student leadership to promote good practices in water, hygiene and climate resilience.

Improving conditions in Community Centers for Adaptation to Climate Change: The Los Andes Christian School in Villa El Carmen, Managua has improved its sanitation infrastructure.

Improved conditions in Community Centers for Adaptation to Climate Change: The Santa Rosa School in Bluefields has improved its storage, sanitation and water systems infrastructure.