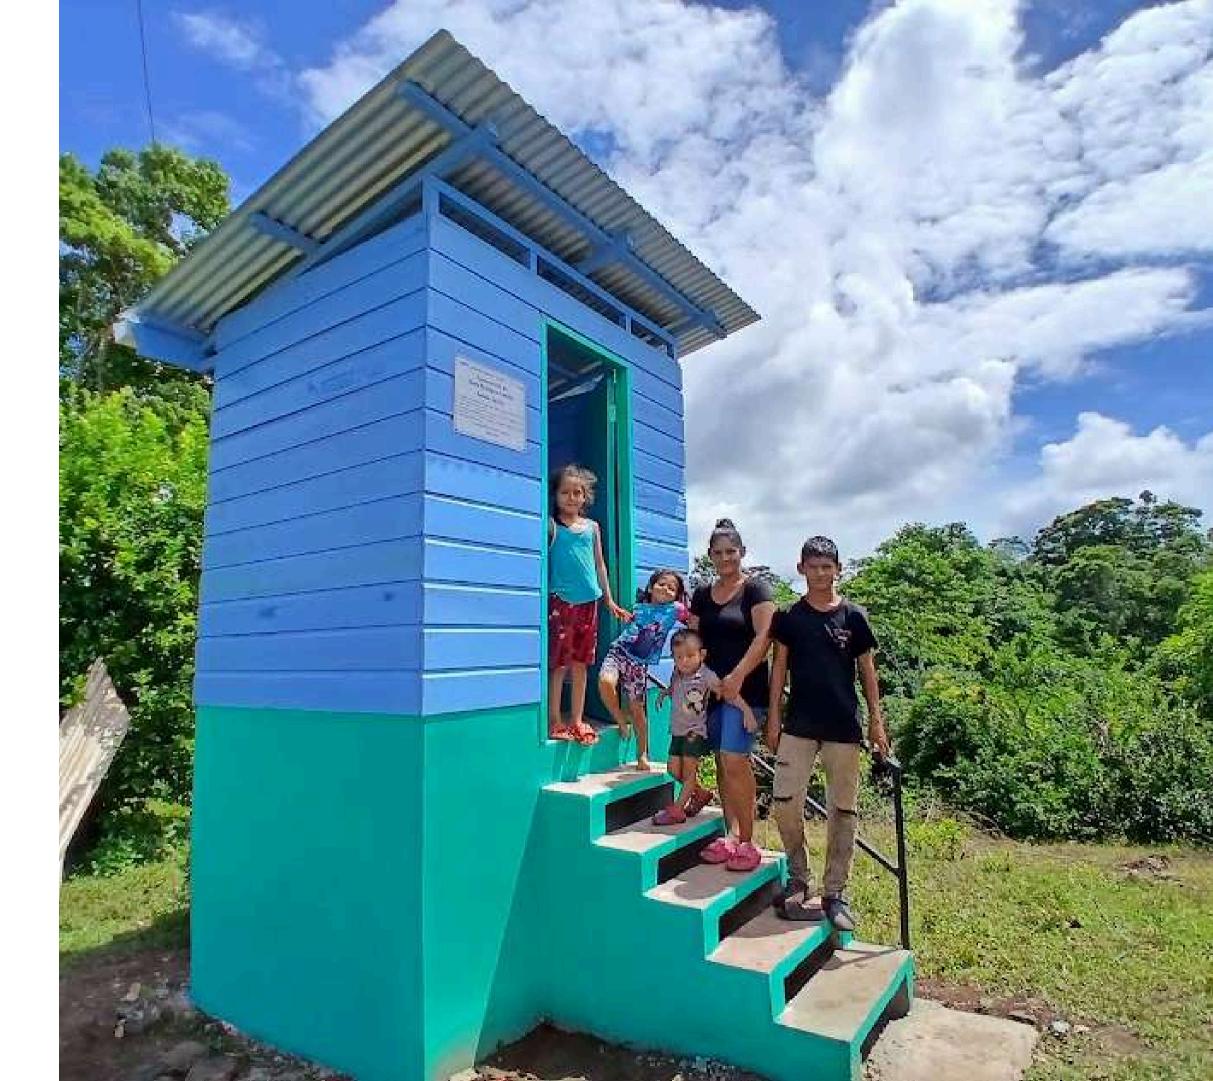

At the family level, 44 water filters were installed and 10 integral ecobathrooms (dry ecological toilets) were built, guaranteeing access to safe water and decent, adequate and safe sanitary spaces. These actions not only prevent diseases, but also represent an important step towards healthier homes, aware of the responsible use of water and committed to the wellbeing of their members and the environment. A total of 145 follow-up visits were made to provide guidance on the proper use and maintenance of these technologies, and to reinforce good hygiene and water care practices for the benefit of health and the environment.

#### Construction of integral ecotoilets:

7 ecotoilets in the Santa Rosa neighborhood, Punta Masaya sector, Bluefields 3 ecotoilets in the Villa Nueva community, Bluefields

Introductory permaculture workshop and awareness actions to promote good hygiene and sanitation practices, protection of water resources, reforestation, integrated water management and integrated solid waste management, with the active participation of students, teachers and parents at the San José School #1 in Villa Nueva.

With the eco-toilet installed, I am happy and grateful. My children and I can use it more safely, and I no longer have to send them far away to bathe. Since I have had the water filter, our health has improved: before, the children were constantly getting sick, but that has changed significantly. Now the water makes us feel safer and healthier.