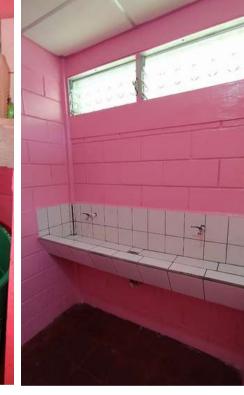

Water, Sanitation, and Hygiene

At the school level, the conditions of several educational centers were improved through water and sanitation infrastructure improvements. For example, at the Centro Escolar Cristiano Los Andes (Villa El Carmen, Managua), toilets for girls and boys were rehabilitated; at the Santa Rosa School (Bluefields), toilets for girls and boys, well and rope pump, water storage and distribution system, septic tank were improved; at the San José School #1 (Villa Nueva, Bluefields), a sink, a bio-garden (gray water treatment system), septic tank were built and environmental awareness workshops were held. In addition, at the Nora Rigby School (Caño Azul) a well was built and a children's CAPS was formed, strengthening student leadership to promote good practices in water, hygiene and climate resilience.

Improving conditions in Community Centers for Adaptation to Climate Change: The Los Andes Christian School in Villa El Carmen, Managua has improved its sanitation infrastructure.

Improved conditions in Community Centers for Adaptation to Climate Change: The Santa Rosa School in Bluefields has improved its storage, sanitation and water systems infrastructure.