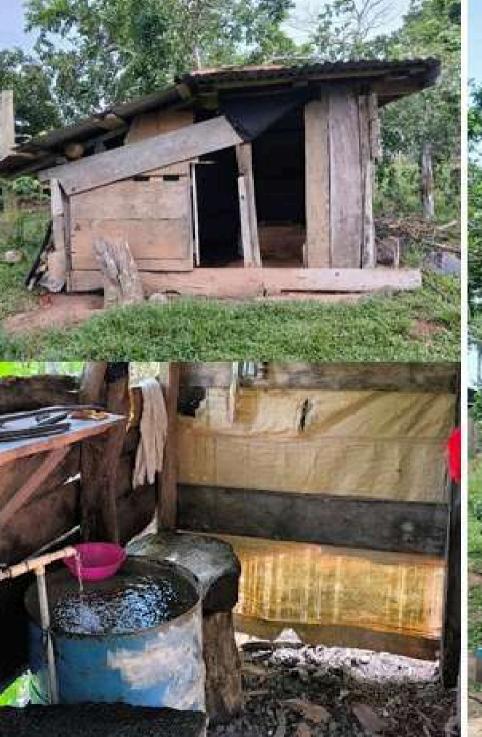

Before, I had to walk five to nine minutes to fetch water, either from the school or from a nearby pipe, to bathe, wash and cook. Six years ago, when I moved into my little house, I borrowed the church latrine. I used it for three years until I built one of my own a year and a half ago, although I didn't finish it.