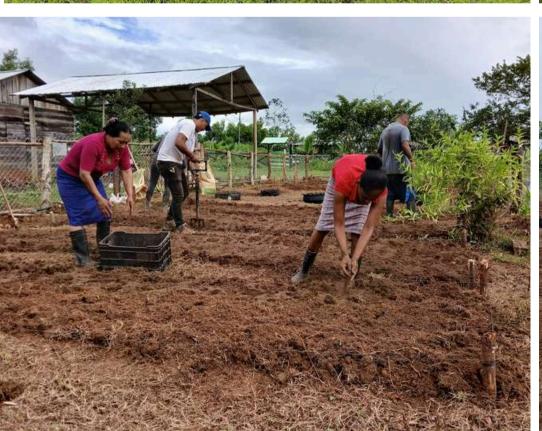

In 2024, through the Food and Nutritional Security Strategy, actions were developed with families and schools to strengthen knowledge and capacities for the production of healthy food, focused on the implementation of agroecological practices. During this phase, twelve new family gardens, six family nurseries and one community nursery were established and equipped, thus strengthening local food production. The technical team made more than ninety follow-up visits and supported the establishment of the gardens, following the permaculture designs and garden implementation plans made in a participatory manner with the families, allowing the knowledge acquired in workshops to be reinforced, including permaculture, biointensive cultivation methods, nutrition, food conservation and transformation.

At the school level, a permacultural design was implemented in the San José Educational Center #1, in Villa Nueva, and in the Nora Rigby School, in the community of Caño Azul, Bluefields, in a participatory manner with students, parents and teachers. These spaces strengthened the capacities of students, teachers and families, while promoting the exchange of experiences, which motivated some families to replicate them in their homes.