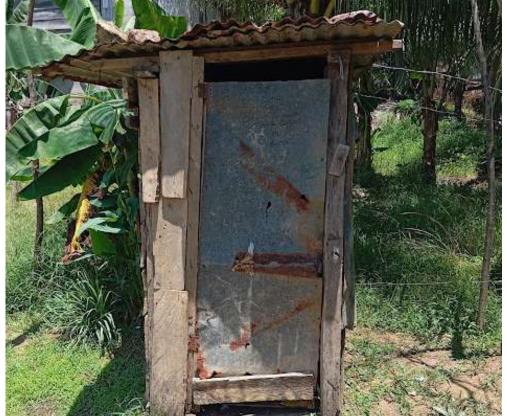

At the family level, 44 water filters were installed and 10 integral ecobathrooms (dry ecological toilets) were built, guaranteeing access to safe water and decent, adequate and safe sanitary spaces. These actions not only prevent diseases, but also represent an important step towards healthier homes, aware of the responsible use of water and committed to the wellbeing of their members and the environment. A total of 145 follow-up visits were made to provide guidance on the proper use and maintenance of these technologies, and to reinforce good hygiene and water care practices for the benefit of health and the environment.

#### Construction of integral ecotoilets:

7 ecotoilets in the Santa Rosa neighborhood, Punta Masaya sector, Bluefields 3 ecotoilets in the Villa Nueva community, Bluefields

Introductory permaculture workshop and awareness actions to promote good hygiene and sanitation practices, protection of water resources, reforestation, integrated water management and integrated solid waste management, with the active participation of students, teachers and parents at the San José School #1 in Villa Nueva.