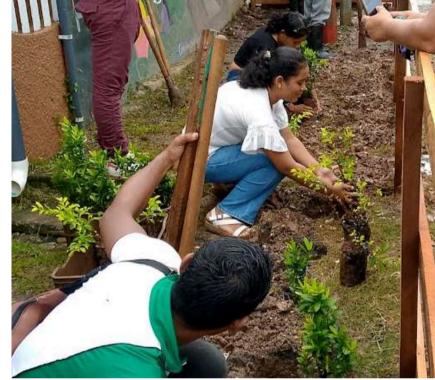

#### Construction of integral ecotoilets:

7 ecotoilets in the Santa Rosa neighborhood, Punta Masaya sector, Bluefields 3 ecotoilets in the Villa Nueva community, Bluefields

Introductory permaculture workshop and awareness actions to promote good hygiene and sanitation practices, protection of water resources, reforestation, integrated water management and integrated solid waste management, with the active participation of students, teachers and parents at the San José School #1 in Villa Nueva.

In 2024, through the Food and Nutritional Security Strategy, actions were developed with families and schools to strengthen knowledge and capacities for the production of healthy food, focused on the implementation of agroecological practices. During this phase, twelve new family gardens, six family nurseries and one community nursery were established and equipped, thus strengthening local food production. The technical team made more than ninety follow-up visits and supported the establishment of the gardens, following the permaculture designs and garden implementation plans made in a participatory manner with the families, allowing the knowledge acquired in workshops to be reinforced, including permaculture, biointensive cultivation methods, nutrition, food conservation and transformation.