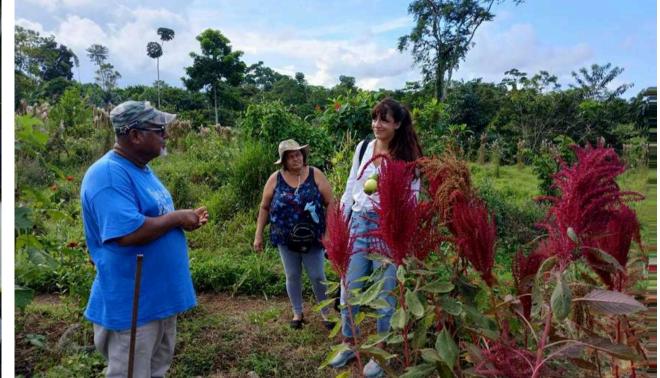

In 2024, through the Food and Nutritional Security Strategy, actions were developed with families and schools to strengthen knowledge and capacities for the production of healthy food, focused on the implementation of agroecological practices. During this phase, twelve new family gardens, six family nurseries and one community nursery were established and equipped, thus strengthening local food production. The technical team made more than ninety follow-up visits and supported the establishment of the gardens, following the permaculture designs and garden implementation plans made in a participatory manner with the families, allowing the knowledge acquired in workshops to be reinforced, including permaculture, biointensive cultivation methods, nutrition, food conservation and transformation.

One promoter family from the community of Esconfran, Bluefields stood out for their commitment and community leadership, actively promoting agroecology by example. From their home, this family opened the doors to others in the community, sharing experiences, demonstrating good practices with other families.

12 families from Bluefields have been trained and equipped to establish their Caribbean gardens for agroecological production and cultivation of food, medicinal and ornamental plants.

Community promoters open the doors of their homes to exchange experiences and learning, exemplifying the actions and showing the results of the implementation in their gardens.