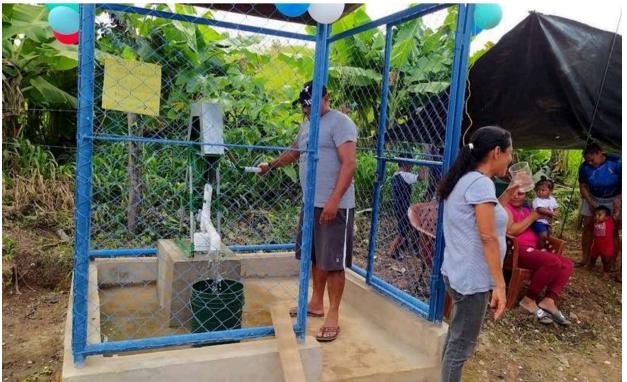

Water, Sanitation, and Hygiene

At the school level, the conditions of several educational centers were improved through water and sanitation infrastructure improvements. For example, at the Centro Escolar Cristiano Los Andes (Villa El Carmen, Managua), toilets for girls and boys were rehabilitated; at the Santa Rosa School (Bluefields), toilets for girls and boys, well and rope pump, water storage and distribution system, septic tank were improved; at the San José School #1 (Villa Nueva, Bluefields), a sink, a bio-garden (gray water treatment system), septic tank were built and environmental awareness workshops were held. In addition, at the Nora Rigby School (Caño Azul) a well was built and a children's CAPS was formed, strengthening student leadership to promote good practices in water, hygiene and climate resilience.

Improvement of conditions in Community Centers for Adaptation to Climate Change: Construction of a drilled well in the Nora Rigby School in the Caño Azul community, supplying safe water to the school and nearby families. Development of a participatory permacultural design and establishment of a school garden.