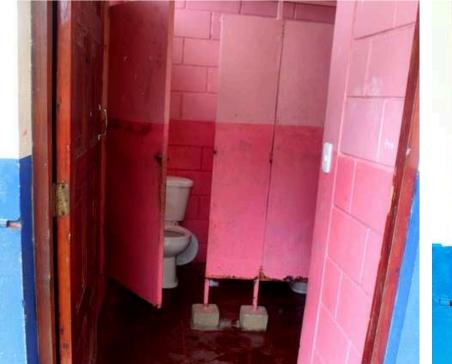

#### **Success Stories**

Lin Elena Díaz Vasquez, a student at Centro Escolar Cristiano Los Andes, highlighted the positive impact of the construction of new restrooms at her school. Before, she avoided using them because of their poor condition and insecurity. Now, with renovated spaces, doors, sinks and pleasant colors, she feels more comfortable and safer. For her, these changes mean dignity and well-being for all the girls. "Now I feel better going down to the bathroom, there is more security and privacy for us," Lin said.

Álvaro José, a tenth grade student, highlighted the transformation of the school bathrooms, noting that before they were uncomfortable and not very private, since girls had to enter the boys' bathroom to turn on the light. With the new infrastructure, each restroom has its own switch, better hygiene and doors that guarantee privacy. "Before, it was uncomfortable because the bathrooms had no doors and the girls had to turn on the light in the boys' bathroom; now everything is better and more hygienic," said Álvaro.