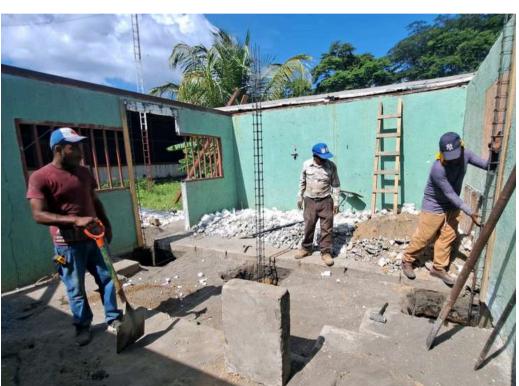

#### **Success Stories**

Lin Elena Díaz Vasquez, a student at Centro Escolar Cristiano Los Andes, highlighted the positive impact of the construction of new restrooms at her school. Before, she avoided using them because of their poor condition and insecurity. Now, with renovated spaces, doors, sinks and pleasant colors, she feels more comfortable and safer. For her, these changes mean dignity and well-being for all the girls. "Now I feel better going down to the bathroom, there is more security and privacy for us," Lin said.

Álvaro José, a tenth grade student, highlighted the transformation of the school bathrooms, noting that before they were uncomfortable and not very private, since girls had to enter the boys' bathroom to turn on the light. With the new infrastructure, each restroom has its own switch, better hygiene and doors that guarantee privacy. "Before, it was uncomfortable because the bathrooms had no doors and the girls had to turn on the light in the boys' bathroom; now everything is better and more hygienic," said Álvaro.