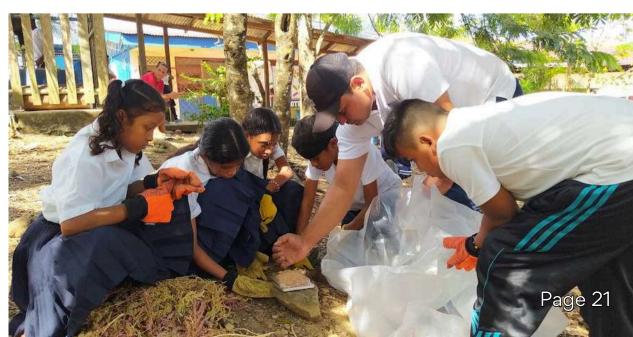

#### Construction of integral ecotoilets:

7 ecotoilets in the Santa Rosa neighborhood, Punta Masaya sector, Bluefields 3 ecotoilets in the Villa Nueva community, Bluefields

Introductory permaculture workshop and awareness actions to promote good hygiene and sanitation practices, protection of water resources, reforestation, integrated water management and integrated solid waste management, with the active participation of students, teachers and parents at the San José School #1 in Villa Nueva.

Follow-up and awareness-raising visits to key families to promote good hygiene and sanitation practices for health.

Site Visit with key partners for the selection of families benefiting from the ecobath technology: Ministry of Health, Bluefields Municipal Mayor's Office and Water and Sanitation Committees.