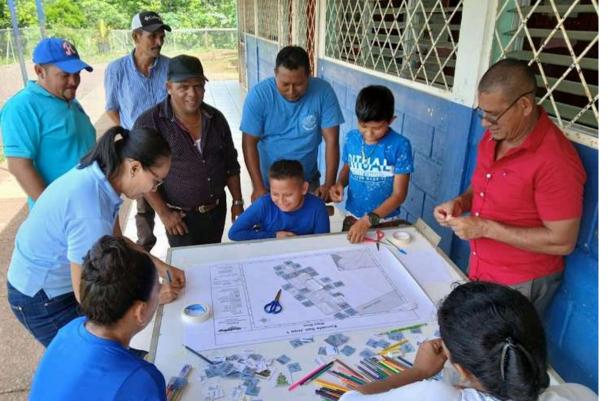

Improvement of conditions in Community Centers for Adaptation to Climate Change: The San José School #1 in the community of Villa Nueva, established a school garden that has among its components a nursery with more than 1,000 forest plants for the Drinking Water Committee to reforest the community, especially the areas near the water sources.

Improvement of conditions in Community Centers for Adaptation to Climate Change: Construction of a drilled well in the Nora Rigby School in the Caño Azul community, supplying safe water to the school and nearby families. Development of a participatory permacultural design and establishment of a school garden.