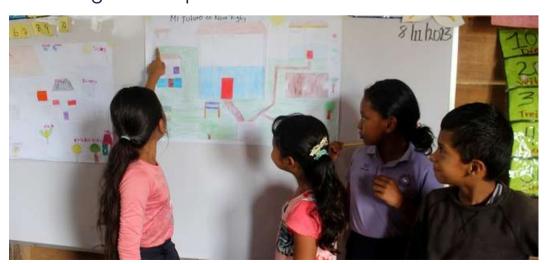

In 2024, through the Food and Nutritional Security Strategy, actions were developed with families and schools to strengthen knowledge and capacities for the production of healthy food, focused on the implementation of agroecological practices. During this phase, twelve new family gardens, six family nurseries and one community nursery were established and equipped, thus strengthening local food production. The technical team made more than ninety follow-up visits and supported the establishment of the gardens, following the permaculture designs and garden implementation plans made in a participatory manner with the families, allowing the knowledge acquired in workshops to be reinforced, including permaculture, biointensive cultivation methods, nutrition, food conservation and transformation.

At the school level, a permacultural design was implemented in the San José Educational Center #1, in Villa Nueva, and in the Nora Rigby School, in the community of Caño Azul, Bluefields, in a participatory manner with students, parents and teachers. These spaces strengthened the capacities of students, teachers and families, while promoting the exchange of experiences, which motivated some families to replicate them in their homes.