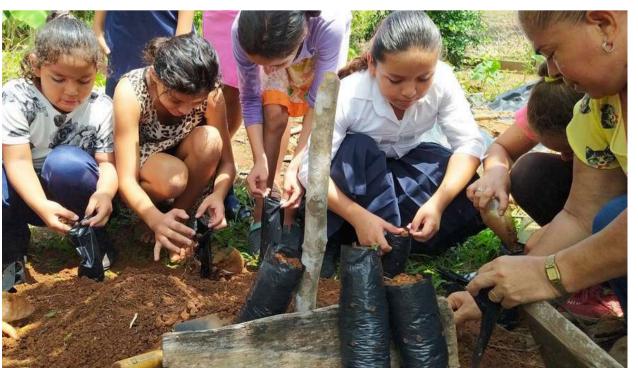

#### 965 beneficiares

396 women 208 children 361 men

- 12 new family gardens established and equipped
- 12 family garden kits
- 6 family nurseries and 1 community nursery
- 7 entrepreneurship initiatives supported
- 1 permacultural design implemented in the San José Educational Center #1 in Villa Nueva and in the Nora Rigby School in the Caño Azul community, Bluefields
- 1 garden plan implemented in the CAB bE
- 1 recognition of a new Biointensive Agroecological Center in Finca Citalapa

In 2024, through the Food and Nutritional Security Strategy, actions were developed with families and schools to strengthen knowledge and capacities for the production of healthy food, focused on the implementation of agroecological practices. During this phase, twelve new family gardens, six family nurseries and one community nursery were established and equipped, thus strengthening local food production. The technical team made more than ninety follow-up visits and supported the establishment of the gardens, following the permaculture designs and garden implementation plans made in a participatory manner with the families, allowing the knowledge acquired in workshops to be reinforced, including permaculture, biointensive cultivation methods, nutrition, food conservation and transformation.

12 families from Bluefields have been trained and equipped to establish their Caribbean gardens for agroecological production and cultivation of food, medicinal and ornamental plants.

Community promoters open the doors of their homes to exchange experiences and learning, exemplifying the actions and showing the results of the implementation in their gardens.