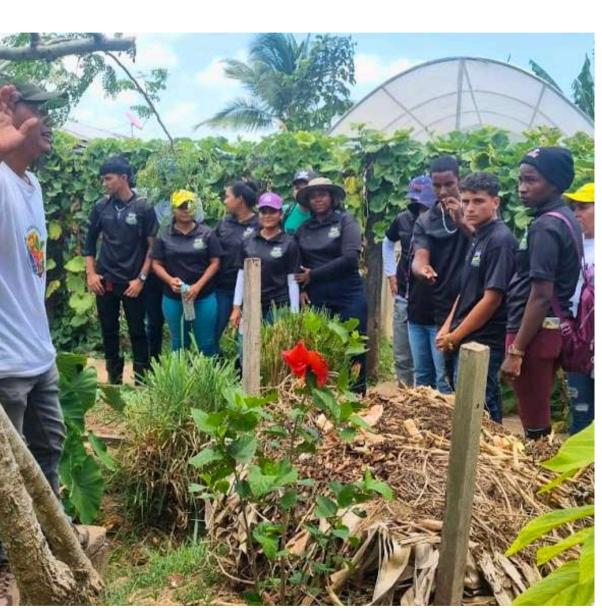

blueEnergy's NODA Model Center in Bluefields continued to be open to the community as a space for the demonstration of agroecological technologies and practices, serving as a meeting point for the exchange of seeds, plants and knowledge. Awareness-raising events were promoted in this space and a new nursery of ornamental and forest species was built, thus strengthening the link between agroecological production and environmental regeneration.

#### Centro Modelo Noda: An Open Space for the Community to Share Experiences and Best Practices

Exchange of Experiences with Agroforestry Engineering Students from URACCAN University

Visit from Two Groups of the Christadelphian Meal a