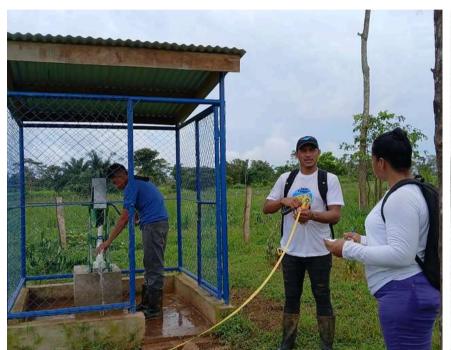

Water, Sanitation, and Hygiene

At the school level, the conditions of several educational centers were improved through water and sanitation infrastructure improvements. For example, at the Centro Escolar Cristiano Los Andes (Villa El Carmen, Managua), toilets for girls and boys were rehabilitated; at the Santa Rosa School (Bluefields), toilets for girls and boys, well and rope pump, water storage and distribution system, septic tank were improved; at the San José School #1 (Villa Nueva, Bluefields), a sink, a bio-garden (gray water treatment system), septic tank were built and environmental awareness workshops were held. In addition, at the Nora Rigby School (Caño Azul) a well was built and a children's CAPS was formed, strengthening student leadership to promote good practices in water, hygiene and climate resilience.

Improvement of conditions in Community Centers for Adaptation to Climate Change: Construction of a drilled well in the Nora Rigby School in the Caño Azul community, supplying safe water to the school and nearby families. Development of a participatory permacultural design and establishment of a school garden.