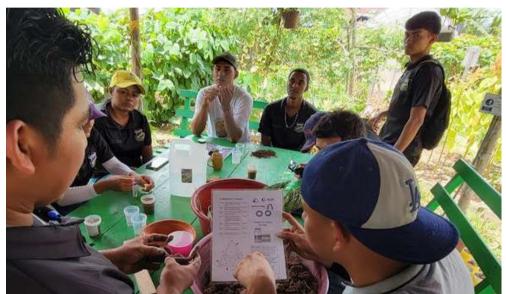

In 2024, through the Food and Nutritional Security Strategy, actions were developed with families and schools to strengthen knowledge and capacities for the production of healthy food, focused on the implementation of agroecological practices. During this phase, twelve new family gardens, six family nurseries and one community nursery were established and equipped, thus strengthening local food production. The technical team made more than ninety follow-up visits and supported the establishment of the gardens, following the permaculture designs and garden implementation plans made in a participatory manner with the families, allowing the knowledge acquired in workshops to be reinforced, including permaculture, biointensive cultivation methods, nutrition, food conservation and transformation.

At the school level, a permacultural design was implemented in the San José Educational Center #1, in Villa Nueva, and in the Nora Rigby School, in the community of Caño Azul, Bluefields, in a participatory manner with students, parents and teachers. These spaces strengthened the capacities of students, teachers and families, while promoting the exchange of experiences, which motivated some families to replicate them in their homes.