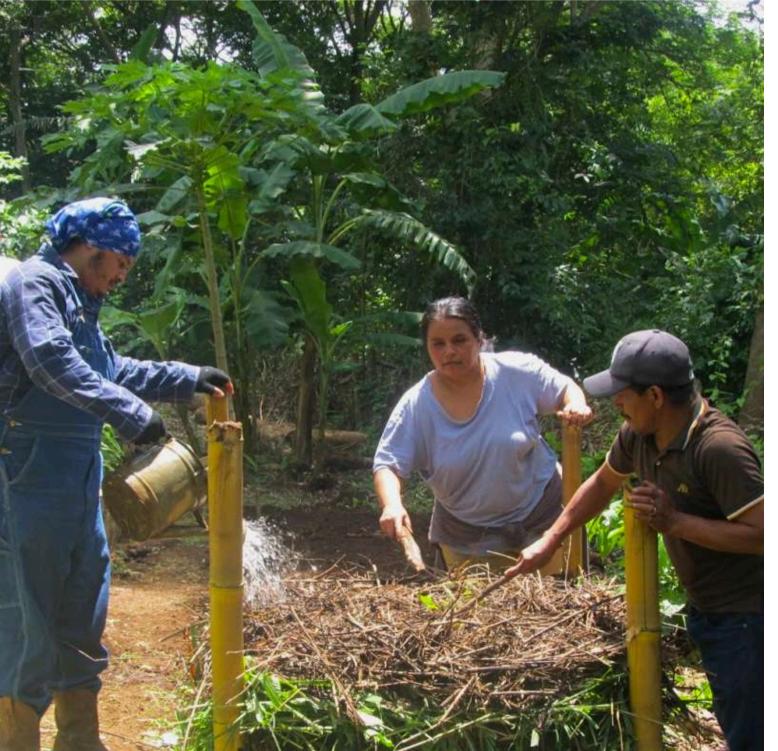

blueEnergy's NODA Model Center in Bluefields continued to be open to the community as a space for the demonstration of agroecological technologies and practices, serving as a meeting point for the exchange of seeds, plants and knowledge. Awareness-raising events were promoted in this space and a new nursery of ornamental and forest species was built, thus strengthening the link between agroecological production and environmental regeneration.

Day Fund of the Americas

Actions to improve and maintain the vegetable garden areas of the Noda bE Model Center.

Cleaning and removal of beds, crop establishment.

Harvests from the garden are distributed among blueEnergy collaborators. They are used to elaborate and experiment preparations that are shared with the team.