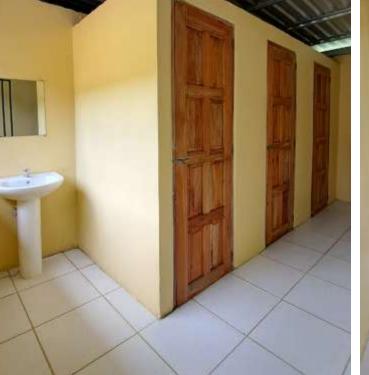

Water, Sanitation, and Hygiene

At the school level, the conditions of several educational centers were improved through water and sanitation infrastructure improvements. For example, at the Centro Escolar Cristiano Los Andes (Villa El Carmen, Managua), toilets for girls and boys were rehabilitated; at the Santa Rosa School (Bluefields), toilets for girls and boys, well and rope pump, water storage and distribution system, septic tank were improved; at the San José School #1 (Villa Nueva, Bluefields), a sink, a bio-garden (gray water treatment system), septic tank were built and environmental awareness workshops were held. In addition, at the Nora Rigby School (Caño Azul) a well was built and a children's CAPS was formed, strengthening student leadership to promote good practices in water, hygiene and climate resilience.

#### **Success Stories**

Lin Elena Díaz Vasquez, a student at Centro Escolar Cristiano Los Andes, highlighted the positive impact of the construction of new restrooms at her school. Before, she avoided using them because of their poor condition and insecurity. Now, with renovated spaces, doors, sinks and pleasant colors, she feels more comfortable and safer. For her, these changes mean dignity and well-being for all the girls. "Now I feel better going down to the bathroom, there is more security and privacy for us," Lin said.

Álvaro José, a tenth grade student, highlighted the transformation of the school bathrooms, noting that before they were uncomfortable and not very private, since girls had to enter the boys' bathroom to turn on the light. With the new infrastructure, each restroom has its own switch, better hygiene and doors that guarantee privacy. "Before, it was uncomfortable because the bathrooms had no doors and the girls had to turn on the light in the boys' bathroom; now everything is better and more hygienic," said Álvaro.