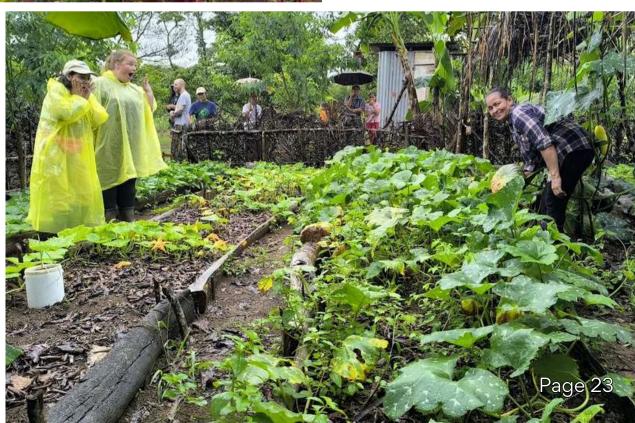

#### **Food and Nutrition Security**

- 27 Model Families
- 95 Family Gardens
- 96 Garden Implementation Plans
- 10 Nurseries
- 1 Seed Bank
- 7 Climate Change Adaptation Plans
- 7 Entrepreneurship Initiatives Supported
- 5 Community Development Plans
- 6 CCACC
- 57 Garden Kits
- 22 Community Promoters
- 1 Dining Kitchen at CCACC
- 11 Certified Biointensive Teachers
- 1 virtual learning platform

In 2024, through the Food and Nutritional Security Strategy, actions were developed with families and schools to strengthen knowledge and capacities for the production of healthy food, focused on the implementation of agroecological practices. During this phase, twelve new family gardens, six family nurseries and one community nursery were established and equipped, thus strengthening local food production. The technical team made more than ninety follow-up visits and supported the establishment of the gardens, following the permaculture designs and garden implementation plans made in a participatory manner with the families, allowing the knowledge acquired in workshops to be reinforced, including permaculture, biointensive cultivation methods, nutrition, food conservation and transformation.

At the school level, a permacultural design was implemented in the San José Educational Center #1, in Villa Nueva, and in the Nora Rigby School, in the community of Caño Azul, Bluefields, in a participatory manner with students, parents and teachers. These spaces strengthened the capacities of students, teachers and families, while promoting the exchange of experiences, which motivated some families to replicate them in their homes.