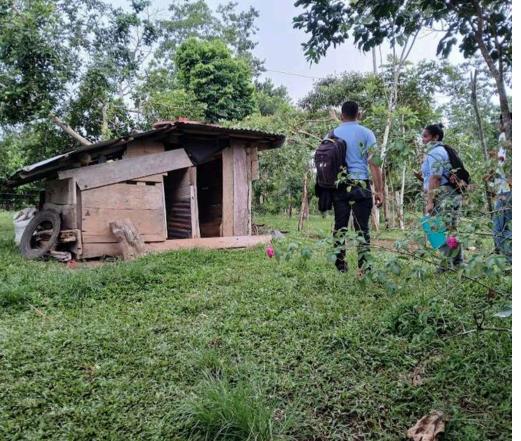

At the family level, 44 water filters were installed and 10 integral ecobathrooms (dry ecological toilets) were built, guaranteeing access to safe water and decent, adequate and safe sanitary spaces. These actions not only prevent diseases, but also represent an important step towards healthier homes, aware of the responsible use of water and committed to the wellbeing of their members and the environment. A total of 145 follow-up visits were made to provide guidance on the proper use and maintenance of these technologies, and to reinforce good hygiene and water care practices for the benefit of health and the environment.

#### Construction of integral ecotoilets:

7 ecotoilets in the Santa Rosa neighborhood, Punta Masaya sector, Bluefields 3 ecotoilets in the Villa Nueva community, Bluefields

Introductory permaculture workshop and awareness actions to promote good hygiene and sanitation practices, protection of water resources, reforestation, integrated water management and integrated solid waste management, with the active participation of students, teachers and parents at the San José School #1 in Villa Nueva.