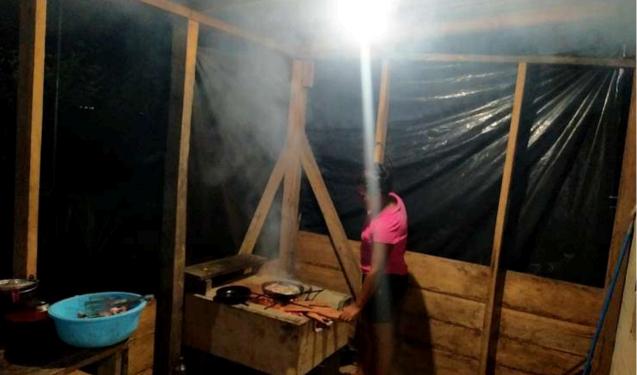

#### Luciano John, indigenous Rama Protagonist solar home system in Rama Maneland

Luciano John, who has lived in Rama Maneland for 17 years, is an indigenous man, originally from Rama Cay Island, who emigrated due to the overpopulation of the island.

"It is a big change that we feel, we are grateful that they take us into account, before we used to use a candle, it will be our first Christmas with energy. This is a blessing for me, we used to live in the dark".