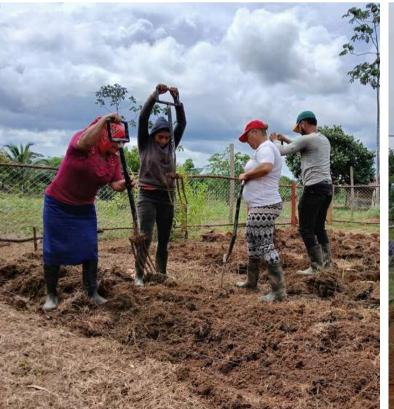

In 2024, through the Food and Nutritional Security Strategy, actions were developed with families and schools to strengthen knowledge and capacities for the production of healthy food, focused on the implementation of agroecological practices. During this phase, twelve new family gardens, six family nurseries and one community nursery were established and equipped, thus strengthening local food production. The technical team made more than ninety follow-up visits and supported the establishment of the gardens, following the permaculture designs and garden implementation plans made in a participatory manner with the families, allowing the knowledge acquired in workshops to be reinforced, including permaculture, biointensive cultivation methods, nutrition, food conservation and transformation.

At the school level, a permacultural design was implemented in the San José Educational Center #1, in Villa Nueva, and in the Nora Rigby School, in the community of Caño Azul, Bluefields, in a participatory manner with students, parents and teachers. These spaces strengthened the capacities of students, teachers and families, while promoting the exchange of experiences, which motivated some families to replicate them in their homes.