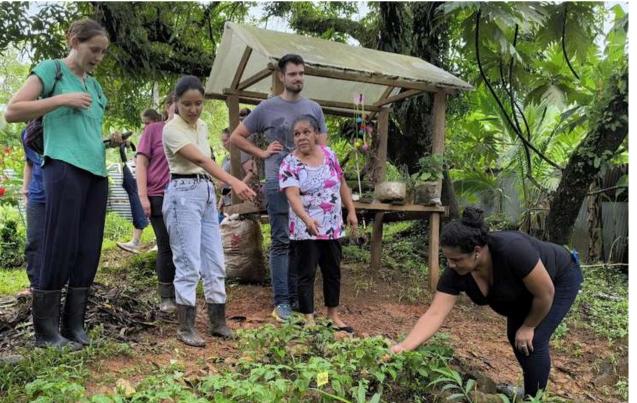

In 2024, through the Food and Nutritional Security Strategy, actions were developed with families and schools to strengthen knowledge and capacities for the production of healthy food, focused on the implementation of agroecological practices. During this phase, twelve new family gardens, six family nurseries and one community nursery were established and equipped, thus strengthening local food production. The technical team made more than ninety follow-up visits and supported the establishment of the gardens, following the permaculture designs and garden implementation plans made in a participatory manner with the families, allowing the knowledge acquired in workshops to be reinforced, including permaculture, biointensive cultivation methods, nutrition, food conservation and transformation.

12 families from Bluefields have been trained and equipped to establish their Caribbean gardens for agroecological production and cultivation of food, medicinal and ornamental plants.

Community promoters open the doors of their homes to exchange experiences and learning, exemplifying the actions and showing the results of the implementation in their gardens.