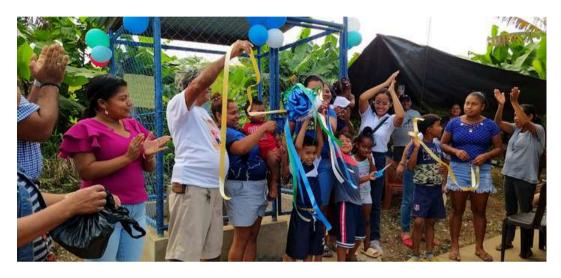

DDuring 2024, through the Water, Sanitation and Hygiene program, actions were carried out that directly benefited 2,267 people, including 549 women, 1,214 children and 419 men. This comprehensive effort was carried out in the communities of Villa Nueva, the Santa Rosa neighborhood (Punta Masaya sector) and the Caño Azul community, strengthening local capacities, improving the quality of life and strengthening resilience in the face of climate change.

At the family level, 44 water filters were installed and 10 integral ecobathrooms (dry ecological toilets) were built, guaranteeing access to safe water and decent, adequate and safe sanitary spaces. These actions not only prevent diseases, but also represent an important step towards healthier homes, aware of the responsible use of water and committed to the wellbeing of their members and the environment. A total of 145 follow-up visits were made to provide guidance on the proper use and maintenance of these technologies, and to reinforce good hygiene and water care practices for the benefit of health and the environment.

At the community level, 8 workshops and 9 awareness-raising events were held and 2 community studies were carried out. The Water and Sanitation Committees (CAPS) of Villa Nueva and Punta Masaya played a key role in the process, actively participating in the selection and accompaniment of the families involved in the ecobathrooms project. Together with the technical team, they led community visits that allowed for the proper identification of beneficiary households, strengthening CAPS leadership and the commitment to promote good practices for climate resilience.