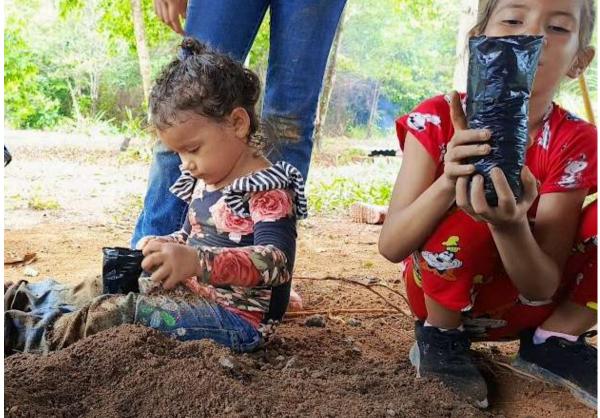

#### 965 beneficiares

396 women 208 children 361 men

- 12 new family gardens established and equipped
- 12 family garden kits
- 6 family nurseries and 1 community nursery
- 7 entrepreneurship initiatives supported
- 1 permacultural design implemented in the San José Educational Center #1 in Villa Nueva and in the Nora Rigby School in the Caño Azul community, Bluefields
- 1 garden plan implemented in the CAB bE
- 1 recognition of a new Biointensive Agroecological Center in Finca Citalapa

In 2024, through the Food and Nutritional Security Strategy, actions were developed with families and schools to strengthen knowledge and capacities for the production of healthy food, focused on the implementation of agroecological practices. During this phase, twelve new family gardens, six family nurseries and one community nursery were established and equipped, thus strengthening local food production. The technical team made more than ninety follow-up visits and supported the establishment of the gardens, following the permaculture designs and garden implementation plans made in a participatory manner with the families, allowing the knowledge acquired in workshops to be reinforced, including permaculture, biointensive cultivation methods, nutrition, food conservation and transformation.