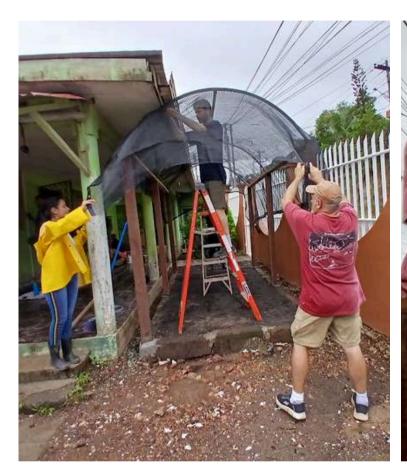

Water, Sanitation, and Hygiene

At the school level, the conditions of several educational centers were improved through water and sanitation infrastructure improvements. For example, at the Centro Escolar Cristiano Los Andes (Villa El Carmen, Managua), toilets for girls and boys were rehabilitated; at the Santa Rosa School (Bluefields), toilets for girls and boys, well and rope pump, water storage and distribution system, septic tank were improved; at the San José School #1 (Villa Nueva, Bluefields), a sink, a bio-garden (gray water treatment system), septic tank were built and environmental awareness workshops were held. In addition, at the Nora Rigby School (Caño Azul) a well was built and a children's CAPS was formed, strengthening student leadership to promote good practices in water, hygiene and climate resilience.

Improving conditions in Community Centers for Adaptation to Climate Change: The Los Andes Christian School in Villa El Carmen, Managua has improved its sanitation infrastructure.

Improved conditions in Community Centers for Adaptation to Climate Change: The Santa Rosa School in Bluefields has improved its storage, sanitation and water systems infrastructure.