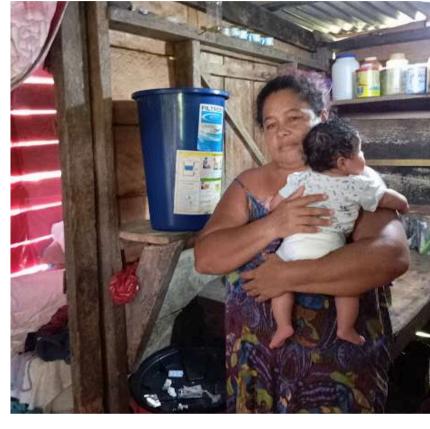

#### Erlinda Toruño, single mother of the Villa Nueva community Protagonist of family ecobaño and water filter

I am Erlinda, I am 28 years old and I have been living in Villa Nueva for 18 years. I am a single mother of four children: two girls and two boys. The oldest is 14 years old, another girl is 7, another 5, and the youngest is 2 years old. I work as a domestic and also in the fields, cutting machetes and growing beans and yucca. I also help my sister with chores such as washing clothes and taking care of animals.

Before, I had to walk five to nine minutes to fetch water, either from the school or from a nearby pipe, to bathe, wash and cook. Six years ago, when I moved into my little house, I borrowed the church latrine. I used it for three years until I built one of my own a year and a half ago, although I didn't finish it.

With the eco-toilet installed, I am happy and grateful. My children and I can use it more safely, and I no longer have to send them far away to bathe. Since I have had the water filter, our health has improved: before, the children were constantly getting sick, but that has changed significantly. Now the water makes us feel safer and healthier.