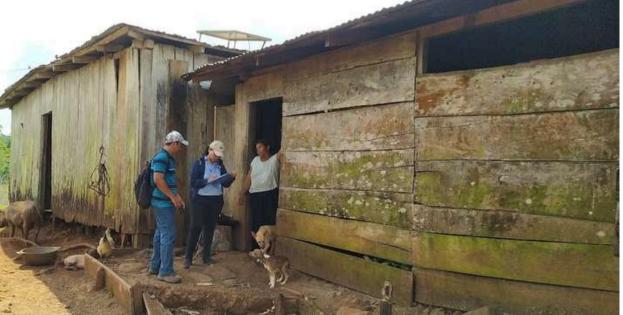

In 2024, through the Food and Nutritional Security Strategy, actions were developed with families and schools to strengthen knowledge and capacities for the production of healthy food, focused on the implementation of agroecological practices. During this phase, twelve new family gardens, six family nurseries and one community nursery were established and equipped, thus strengthening local food production. The technical team made more than ninety follow-up visits and supported the establishment of the gardens, following the permaculture designs and garden implementation plans made in a participatory manner with the families, allowing the knowledge acquired in workshops to be reinforced, including permaculture, biointensive cultivation methods, nutrition, food conservation and transformation.

At the school level, a permacultural design was implemented in the San José Educational Center #1, in Villa Nueva, and in the Nora Rigby School, in the community of Caño Azul, Bluefields, in a participatory manner with students, parents and teachers. These spaces strengthened the capacities of students, teachers and families, while promoting the exchange of experiences, which motivated some families to replicate them in their homes.