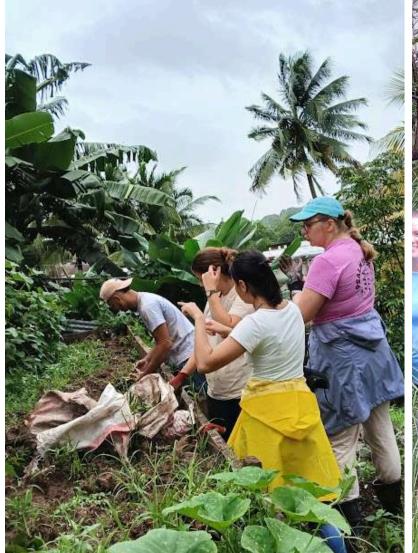

#### Centro Modelo Noda: An Open Space for the Community to Share Experiences and Best Practices

Exchange of Experiences with Agroforestry Engineering Students from URACCAN University

Visit from Two Groups of the Christadelphian Meal a

Day Fund of the Americas

Actions to improve and maintain the vegetable garden areas of the Noda bE Model Center.

Cleaning and removal of beds, crop establishment.

Harvests from the garden are distributed among blueEnergy collaborators. They are used to elaborate and experiment preparations that are shared with the team.