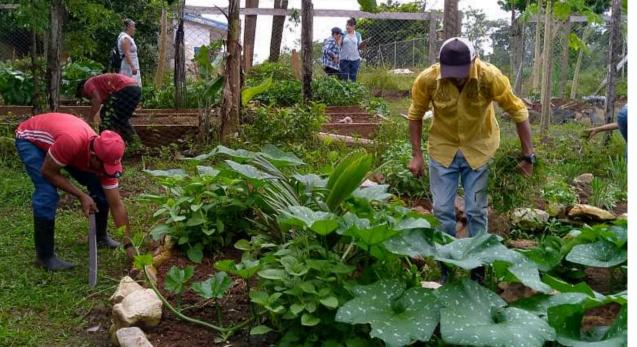

Day Fund of the Americas

Actions to improve and maintain the vegetable garden areas of the Noda bE Model Center.

Cleaning and removal of beds, crop establishment.

Harvests from the garden are distributed among blueEnergy collaborators. They are used to elaborate and experiment preparations that are shared with the team.