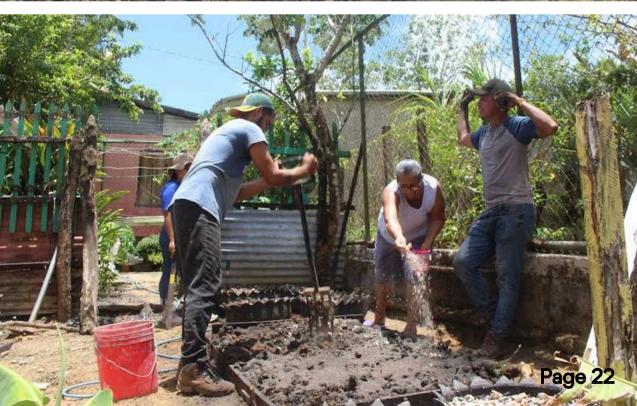

Water, Sanitation, and Hygiene

At the school level, the conditions of several educational centers were improved through water and sanitation infrastructure improvements. For example, at the Centro Escolar Cristiano Los Andes (Villa El Carmen, Managua), toilets for girls and boys were rehabilitated; at the Santa Rosa School (Bluefields), toilets for girls and boys, well and rope pump, water storage and distribution system, septic tank were improved; at the San José School #1 (Villa Nueva, Bluefields), a sink, a bio-garden (gray water treatment system), septic tank were built and environmental awareness workshops were held. In addition, at the Nora Rigby School (Caño Azul) a well was built and a children's CAPS was formed, strengthening student leadership to promote good practices in water, hygiene and climate resilience.

Improving conditions in Community Centers for Adaptation to Climate Change: The Los Andes Christian School in Villa El Carmen, Managua has improved its sanitation infrastructure.

Improved conditions in Community Centers for Adaptation to Climate Change: The Santa Rosa School in Bluefields has improved its storage, sanitation and water systems infrastructure.