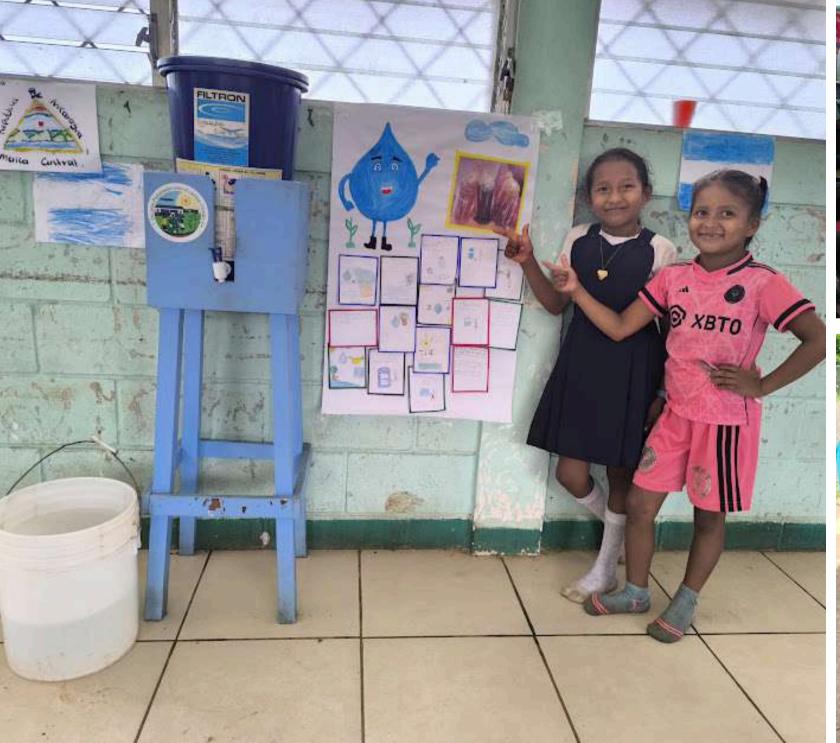

Water, Sanitation, and Hygiene

At the school level, the conditions of several educational centers were improved through water and sanitation infrastructure improvements. For example, at the Centro Escolar Cristiano Los Andes (Villa El Carmen, Managua), toilets for girls and boys were rehabilitated; at the Santa Rosa School (Bluefields), toilets for girls and boys, well and rope pump, water storage and distribution system, septic tank were improved; at the San José School #1 (Villa Nueva, Bluefields), a sink, a bio-garden (gray water treatment system), septic tank were built and environmental awareness workshops were held. In addition, at the Nora Rigby School (Caño Azul) a well was built and a children's CAPS was formed, strengthening student leadership to promote good practices in water, hygiene and climate resilience.

#### Construction of integral ecotoilets:

7 ecotoilets in the Santa Rosa neighborhood, Punta Masaya sector, Bluefields 3 ecotoilets in the Villa Nueva community, Bluefields

Introductory permaculture workshop and awareness actions to promote good hygiene and sanitation practices, protection of water resources, reforestation, integrated water management and integrated solid waste management, with the active participation of students, teachers and parents at the San José School #1 in Villa Nueva.