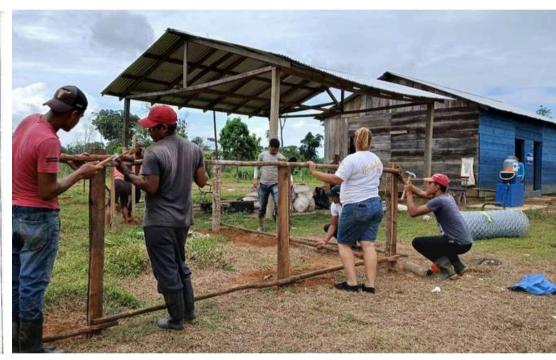

Water, Sanitation, and Hygiene

At the school level, the conditions of several educational centers were improved through water and sanitation infrastructure improvements. For example, at the Centro Escolar Cristiano Los Andes (Villa El Carmen, Managua), toilets for girls and boys were rehabilitated; at the Santa Rosa School (Bluefields), toilets for girls and boys, well and rope pump, water storage and distribution system, septic tank were improved; at the San José School #1 (Villa Nueva, Bluefields), a sink, a bio-garden (gray water treatment system), septic tank were built and environmental awareness workshops were held. In addition, at the Nora Rigby School (Caño Azul) a well was built and a children's CAPS was formed, strengthening student leadership to promote good practices in water, hygiene and climate resilience.

Improving conditions in Community Centers for Adaptation to Climate Change: The Los Andes Christian School in Villa El Carmen, Managua has improved its sanitation infrastructure.

Improved conditions in Community Centers for Adaptation to Climate Change: The Santa Rosa School in Bluefields has improved its storage, sanitation and water systems infrastructure.