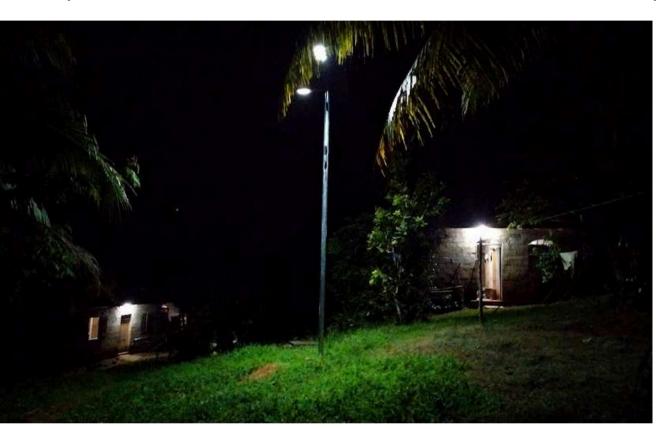

#### 147 beneficiaries

396 women 208 children 361 men

- 20 community solar systems installed in the Rama Maneland community.
- 19 solar home systems installed in homes in the Rama Maneland community,

- 19 training sessions for families on the use of the home systems installed in the Rama Maneland community
- 2 community technicians trained in the maintenance of the solar systems.

### Renewable Energy

Rama Maneland, an indigenous Rama community south of Bluefields, disconnected from the national power grid benefited from solar electrification systems for 20 families Installation of 2 community solar systems and 18 street lighting poles.