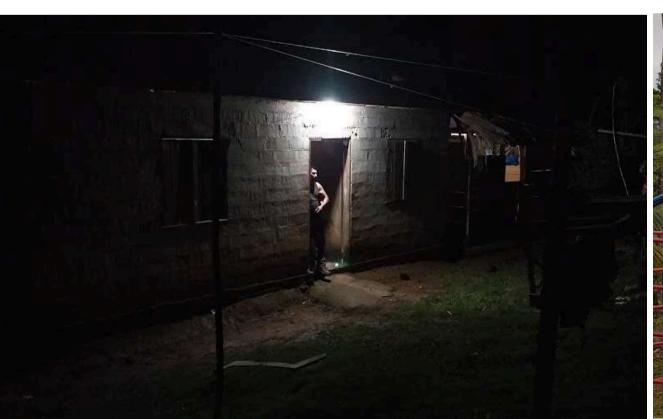

#### Luciano John, indigenous Rama Protagonist solar home system in Rama Maneland

Luciano John, who has lived in Rama Maneland for 17 years, is an indigenous man, originally from Rama Cay Island, who emigrated due to the overpopulation of the island.

"It is a big change that we feel, we are grateful that they take us into account, before we used to use a candle, it will be our first Christmas with energy. This is a blessing for me, we used to live in the dark".