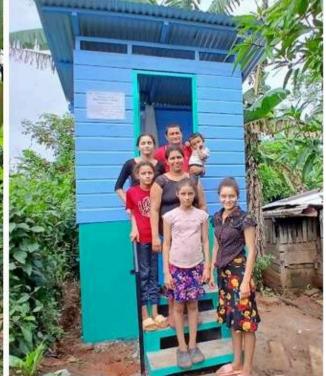

#### Construction of integral ecotoilets:

7 ecotoilets in the Santa Rosa neighborhood, Punta Masaya sector, Bluefields 3 ecotoilets in the Villa Nueva community, Bluefields

Introductory permaculture workshop and awareness actions to promote good hygiene and sanitation practices, protection of water resources, reforestation, integrated water management and integrated solid waste management, with the active participation of students, teachers and parents at the San José School #1 in Villa Nueva.

With the eco-toilet installed, I am happy and grateful. My children and I can use it more safely, and I no longer have to send them far away to bathe. Since I have had the water filter, our health has improved: before, the children were constantly getting sick, but that has changed significantly. Now the water makes us feel safer and healthier.