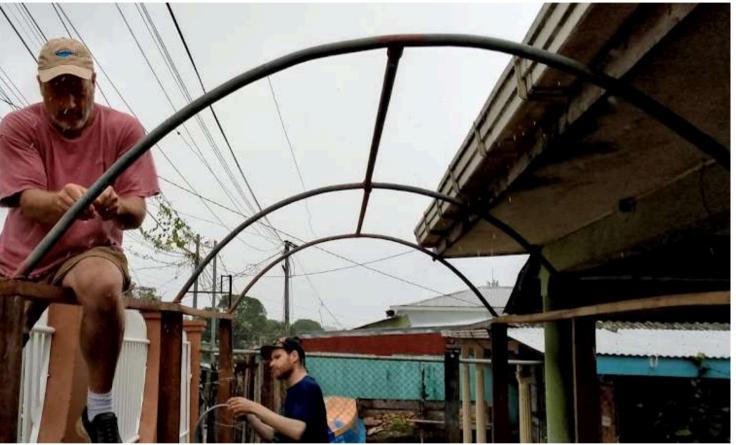

Water, Sanitation, and Hygiene

At the school level, the conditions of several educational centers were improved through water and sanitation infrastructure improvements. For example, at the Centro Escolar Cristiano Los Andes (Villa El Carmen, Managua), toilets for girls and boys were rehabilitated; at the Santa Rosa School (Bluefields), toilets for girls and boys, well and rope pump, water storage and distribution system, septic tank were improved; at the San José School #1 (Villa Nueva, Bluefields), a sink, a bio-garden (gray water treatment system), septic tank were built and environmental awareness workshops were held. In addition, at the Nora Rigby School (Caño Azul) a well was built and a children's CAPS was formed, strengthening student leadership to promote good practices in water, hygiene and climate resilience.

Improving conditions in Community Centers for Adaptation to Climate Change: The Los Andes Christian School in Villa El Carmen, Managua has improved its sanitation infrastructure.

Improved conditions in Community Centers for Adaptation to Climate Change: The Santa Rosa School in Bluefields has improved its storage, sanitation and water systems infrastructure.