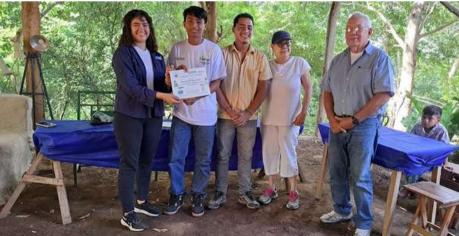

#### Alvaro Osorio Garcia, basic level teacher in the Biointensive Method, the youngest teacher to be certified in Nicaragua.

Álvaro Osorio García, has become the youngest biointensive teacher in Nicaragua after completing his basic level certification process. A student at Centro Escolar Cristiano Los Andes and the son of field technicians from the Citalapa farm who have also become certified teachers, Alvaro is following in their footsteps by promoting ecological and sustainable agricultural practices. He is now part of an international network of teachers in biointensive agriculture and shares his knowledge with his peers, inspiring a shift towards more sustainable practices in his community.