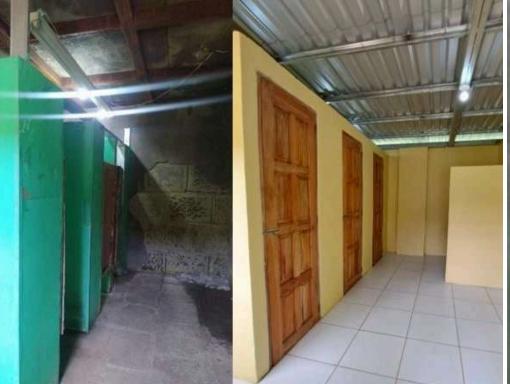

Water, Sanitation, and Hygiene

At the school level, the conditions of several educational centers were improved through water and sanitation infrastructure improvements. For example, at the Centro Escolar Cristiano Los Andes (Villa El Carmen, Managua), toilets for girls and boys were rehabilitated; at the Santa Rosa School (Bluefields), toilets for girls and boys, well and rope pump, water storage and distribution system, septic tank were improved; at the San José School #1 (Villa Nueva, Bluefields), a sink, a bio-garden (gray water treatment system), septic tank were built and environmental awareness workshops were held. In addition, at the Nora Rigby School (Caño Azul) a well was built and a children's CAPS was formed, strengthening student leadership to promote good practices in water, hygiene and climate resilience.

#### **Success Stories**

Lin Elena Díaz Vasquez, a student at Centro Escolar Cristiano Los Andes, highlighted the positive impact of the construction of new restrooms at her school. Before, she avoided using them because of their poor condition and insecurity. Now, with renovated spaces, doors, sinks and pleasant colors, she feels more comfortable and safer. For her, these changes mean dignity and well-being for all the girls. "Now I feel better going down to the bathroom, there is more security and privacy for us," Lin said.

Álvaro José, a tenth grade student, highlighted the transformation of the school bathrooms, noting that before they were uncomfortable and not very private, since girls had to enter the boys' bathroom to turn on the light. With the new infrastructure, each restroom has its own switch, better hygiene and doors that guarantee privacy. "Before, it was uncomfortable because the bathrooms had no doors and the girls had to turn on the light in the boys' bathroom; now everything is better and more hygienic," said Álvaro.