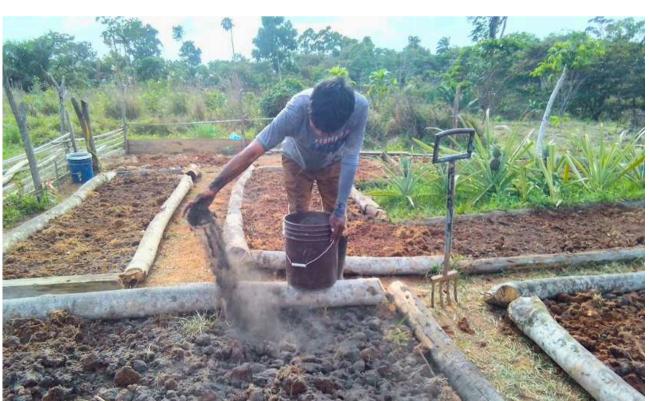

In 2024, through the Food and Nutritional Security Strategy, actions were developed with families and schools to strengthen knowledge and capacities for the production of healthy food, focused on the implementation of agroecological practices. During this phase, twelve new family gardens, six family nurseries and one community nursery were established and equipped, thus strengthening local food production. The technical team made more than ninety follow-up visits and supported the establishment of the gardens, following the permaculture designs and garden implementation plans made in a participatory manner with the families, allowing the knowledge acquired in workshops to be reinforced, including permaculture, biointensive cultivation methods, nutrition, food conservation and transformation.

At the school level, a permacultural design was implemented in the San José Educational Center #1, in Villa Nueva, and in the Nora Rigby School, in the community of Caño Azul, Bluefields, in a participatory manner with students, parents and teachers. These spaces strengthened the capacities of students, teachers and families, while promoting the exchange of experiences, which motivated some families to replicate them in their homes.