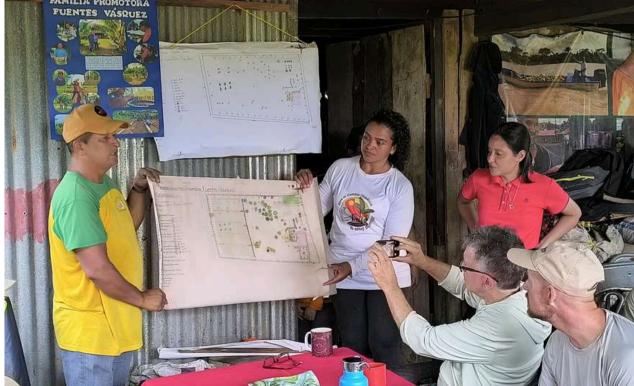

#### 965 beneficiares

396 women 208 children 361 men

- 12 new family gardens established and equipped
- 12 family garden kits
- 6 family nurseries and 1 community nursery
- 7 entrepreneurship initiatives supported
- 1 permacultural design implemented in the San José Educational Center #1 in Villa Nueva and in the Nora Rigby School in the Caño Azul community, Bluefields
- 1 garden plan implemented in the CAB bE
- 1 recognition of a new Biointensive Agroecological Center in Finca Citalapa

- 18 training workshops
- 7 business plans developed and presented by entrepreneurs
- 91 follow-up visits to home gardens
- 12 garden implementation plans
- 20 community promoters strengthened
- 15 awareness-raising events and action days
- 8 certified bio-intensive teachers