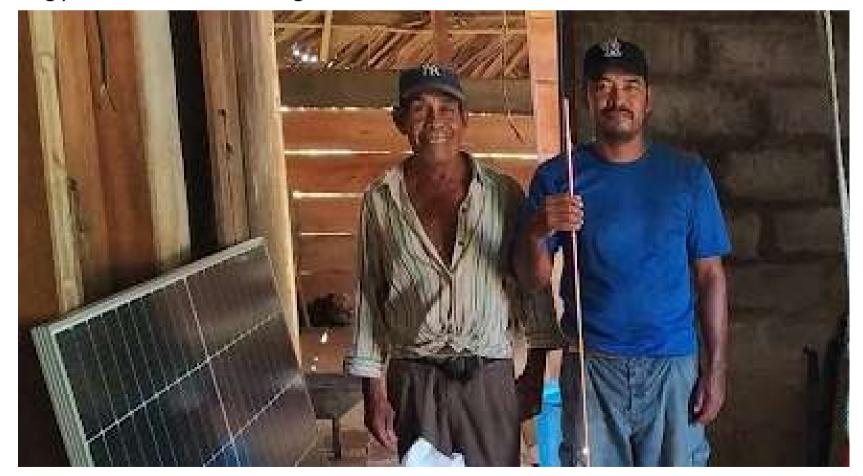

#### Luciano John, indigenous Rama Protagonist solar home system in Rama Maneland

Luciano John, who has lived in Rama Maneland for 17 years, is an indigenous man, originally from Rama Cay Island, who emigrated due to the overpopulation of the island.

"It is a big change that we feel, we are grateful that they take us into account, before we used to use a candle, it will be our first Christmas with energy. This is a blessing for me, we used to live in the dark".