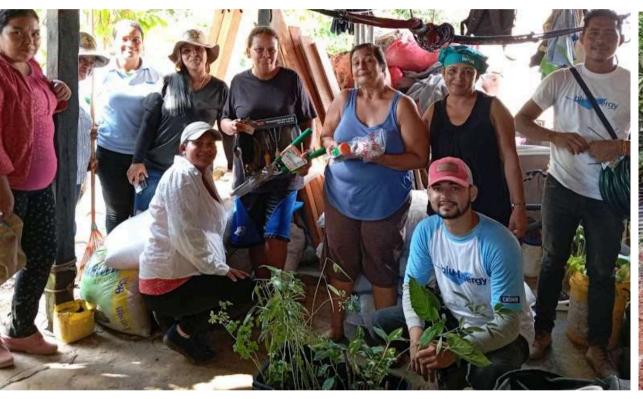

In 2024, through the Food and Nutritional Security Strategy, actions were developed with families and schools to strengthen knowledge and capacities for the production of healthy food, focused on the implementation of agroecological practices. During this phase, twelve new family gardens, six family nurseries and one community nursery were established and equipped, thus strengthening local food production. The technical team made more than ninety follow-up visits and supported the establishment of the gardens, following the permaculture designs and garden implementation plans made in a participatory manner with the families, allowing the knowledge acquired in workshops to be reinforced, including permaculture, biointensive cultivation methods, nutrition, food conservation and transformation.

At the school level, a permacultural design was implemented in the San José Educational Center #1, in Villa Nueva, and in the Nora Rigby School, in the community of Caño Azul, Bluefields, in a participatory manner with students, parents and teachers. These spaces strengthened the capacities of students, teachers and families, while promoting the exchange of experiences, which motivated some families to replicate them in their homes.