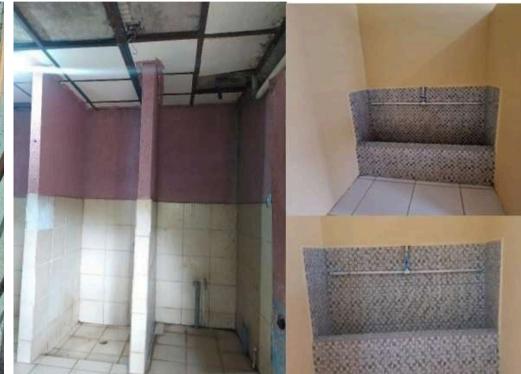

Water, Sanitation, and Hygiene

At the school level, the conditions of several educational centers were improved through water and sanitation infrastructure improvements. For example, at the Centro Escolar Cristiano Los Andes (Villa El Carmen, Managua), toilets for girls and boys were rehabilitated; at the Santa Rosa School (Bluefields), toilets for girls and boys, well and rope pump, water storage and distribution system, septic tank were improved; at the San José School #1 (Villa Nueva, Bluefields), a sink, a bio-garden (gray water treatment system), septic tank were built and environmental awareness workshops were held. In addition, at the Nora Rigby School (Caño Azul) a well was built and a children's CAPS was formed, strengthening student leadership to promote good practices in water, hygiene and climate resilience.

#### **Success Stories**

Lin Elena Díaz Vasquez, a student at Centro Escolar Cristiano Los Andes, highlighted the positive impact of the construction of new restrooms at her school. Before, she avoided using them because of their poor condition and insecurity. Now, with renovated spaces, doors, sinks and pleasant colors, she feels more comfortable and safer. For her, these changes mean dignity and well-being for all the girls. "Now I feel better going down to the bathroom, there is more security and privacy for us," Lin said.

Álvaro José, a tenth grade student, highlighted the transformation of the school bathrooms, noting that before they were uncomfortable and not very private, since girls had to enter the boys' bathroom to turn on the light. With the new infrastructure, each restroom has its own switch, better hygiene and doors that guarantee privacy. "Before, it was uncomfortable because the bathrooms had no doors and the girls had to turn on the light in the boys' bathroom; now everything is better and more hygienic," said Álvaro.