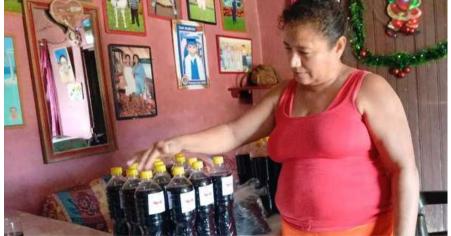

#### Juan Rodriguez and Verónica García, Encurtidos y Chileros Don Juan

Juan Rodriguez and his wife Verónica García have demonstrated that teamwork strengthens. Juan is one of the entrepreneurs in the entrepreneurship segment, he has a physical-motor disability.

In her arms, he and his wife established their family business of chili peppers and pickles, where she leads the production process. Thanks to her effort and vision, they diversified into the production of artisanal hibiscus flower wines, inspired by the interest of customers and friends. Recently, they were able to produce more than 60 bottles, ready for distribution on demand, opening new opportunities to grow as entrepreneurs.