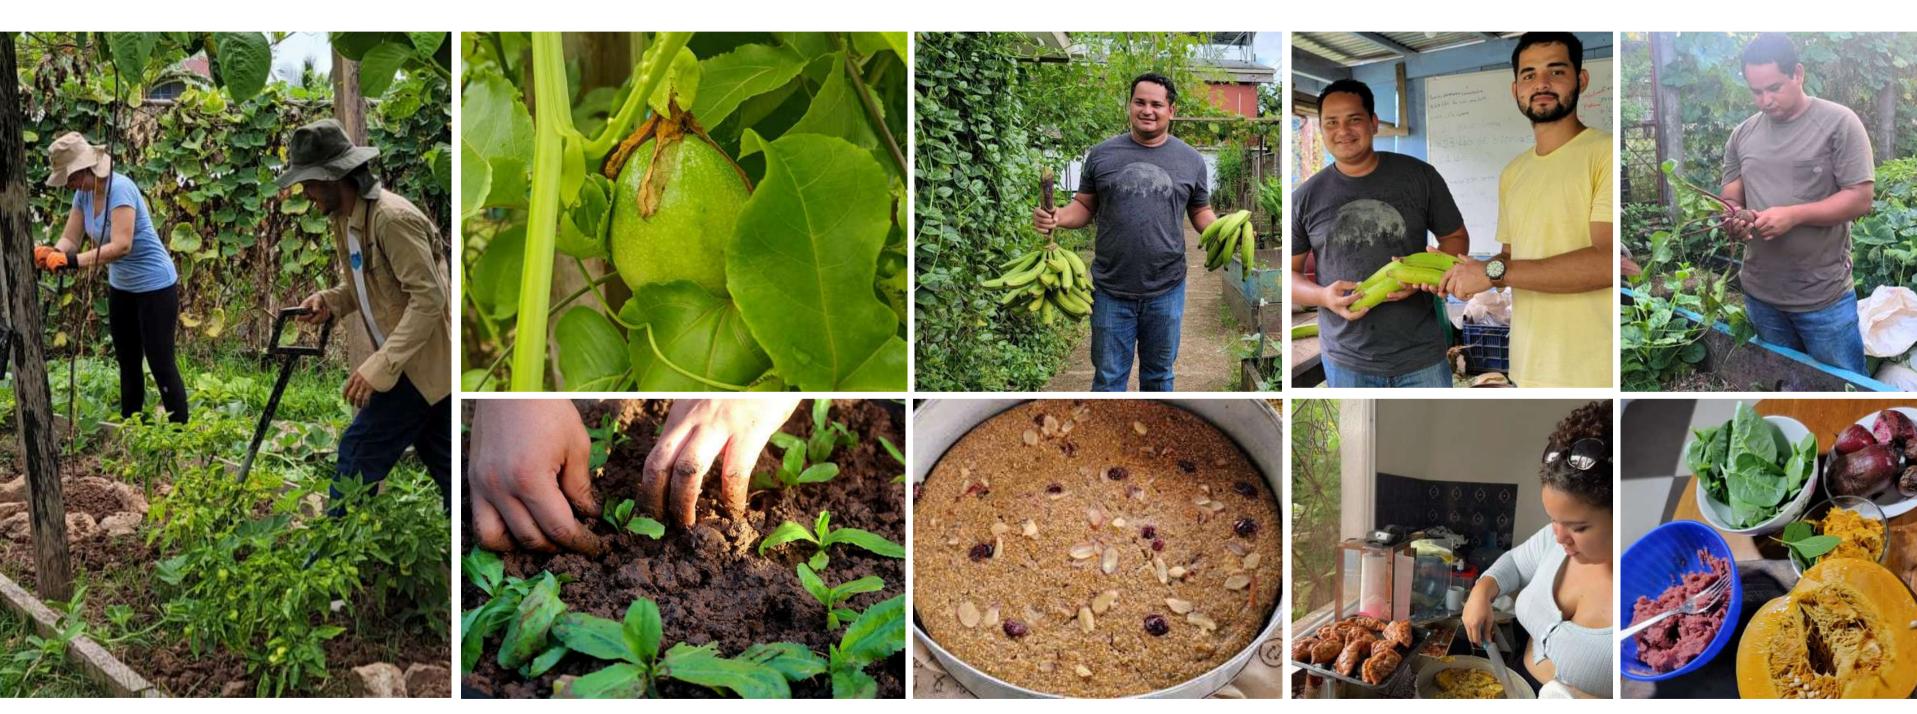

In 2024, through the Food and Nutritional Security Strategy, actions were developed with families and schools to strengthen knowledge and capacities for the production of healthy food, focused on the implementation of agroecological practices. During this phase, twelve new family gardens, six family nurseries and one community nursery were established and equipped, thus strengthening local food production. The technical team made more than ninety follow-up visits and supported the establishment of the gardens, following the permaculture designs and garden implementation plans made in a participatory manner with the families, allowing the knowledge acquired in workshops to be reinforced, including permaculture, biointensive cultivation methods, nutrition, food conservation and transformation.

At the school level, a permacultural design was implemented in the San José Educational Center #1, in Villa Nueva, and in the Nora Rigby School, in the community of Caño Azul, Bluefields, in a participatory manner with students, parents and teachers. These spaces strengthened the capacities of students, teachers and families, while promoting the exchange of experiences, which motivated some families to replicate them in their homes.

Day Fund of the Americas

Actions to improve and maintain the vegetable garden areas of the Noda bE Model Center.

Cleaning and removal of beds, crop establishment.

Harvests from the garden are distributed among blueEnergy collaborators. They are used to elaborate and experiment preparations that are shared with the team.