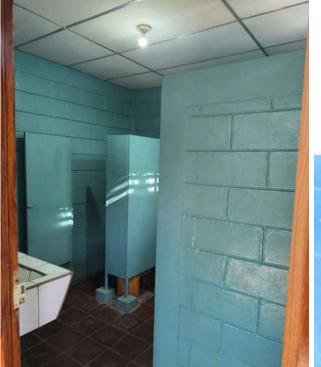

Water, Sanitation, and Hygiene

At the school level, the conditions of several educational centers were improved through water and sanitation infrastructure improvements. For example, at the Centro Escolar Cristiano Los Andes (Villa El Carmen, Managua), toilets for girls and boys were rehabilitated; at the Santa Rosa School (Bluefields), toilets for girls and boys, well and rope pump, water storage and distribution system, septic tank were improved; at the San José School #1 (Villa Nueva, Bluefields), a sink, a bio-garden (gray water treatment system), septic tank were built and environmental awareness workshops were held. In addition, at the Nora Rigby School (Caño Azul) a well was built and a children's CAPS was formed, strengthening student leadership to promote good practices in water, hygiene and climate resilience.

Improving conditions in Community Centers for Adaptation to Climate Change: The Los Andes Christian School in Villa El Carmen, Managua has improved its sanitation infrastructure.

Improved conditions in Community Centers for Adaptation to Climate Change: The Santa Rosa School in Bluefields has improved its storage, sanitation and water systems infrastructure.