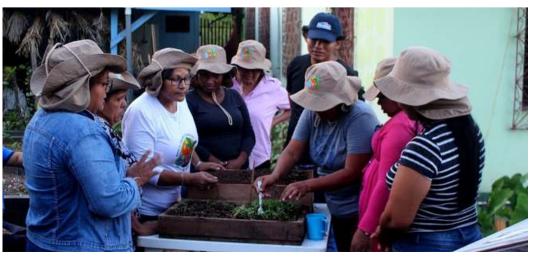

In 2024, through the Food and Nutritional Security Strategy, actions were developed with families and schools to strengthen knowledge and capacities for the production of healthy food, focused on the implementation of agroecological practices. During this phase, twelve new family gardens, six family nurseries and one community nursery were established and equipped, thus strengthening local food production. The technical team made more than ninety follow-up visits and supported the establishment of the gardens, following the permaculture designs and garden implementation plans made in a participatory manner with the families, allowing the knowledge acquired in workshops to be reinforced, including permaculture, biointensive cultivation methods, nutrition, food conservation and transformation.

One promoter family from the community of Esconfran, Bluefields stood out for their commitment and community leadership, actively promoting agroecology by example. From their home, this family opened the doors to others in the community, sharing experiences, demonstrating good practices with other families.

12 families from Bluefields have been trained and equipped to establish their Caribbean gardens for agroecological production and cultivation of food, medicinal and ornamental plants.

Community promoters open the doors of their homes to exchange experiences and learning, exemplifying the actions and showing the results of the implementation in their gardens.