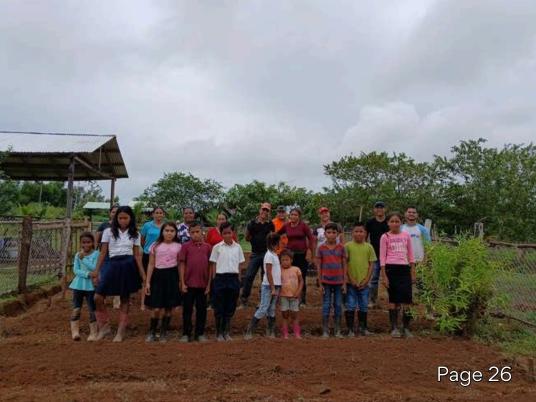

#### **Food and Nutrition Security**

- 27 Model Families
- 95 Family Gardens
- 96 Garden Implementation Plans
- 10 Nurseries
- 1 Seed Bank
- 7 Climate Change Adaptation Plans
- 7 Entrepreneurship Initiatives Supported
- 5 Community Development Plans
- 6 CCACC
- 57 Garden Kits
- 22 Community Promoters
- 1 Dining Kitchen at CCACC
- 11 Certified Biointensive Teachers
- 1 virtual learning platform

In 2024, through the Food and Nutritional Security Strategy, actions were developed with families and schools to strengthen knowledge and capacities for the production of healthy food, focused on the implementation of agroecological practices. During this phase, twelve new family gardens, six family nurseries and one community nursery were established and equipped, thus strengthening local food production. The technical team made more than ninety follow-up visits and supported the establishment of the gardens, following the permaculture designs and garden implementation plans made in a participatory manner with the families, allowing the knowledge acquired in workshops to be reinforced, including permaculture, biointensive cultivation methods, nutrition, food conservation and transformation.