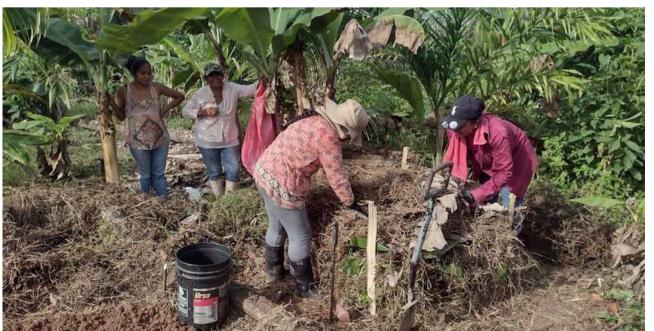

In 2024, through the Food and Nutritional Security Strategy, actions were developed with families and schools to strengthen knowledge and capacities for the production of healthy food, focused on the implementation of agroecological practices. During this phase, twelve new family gardens, six family nurseries and one community nursery were established and equipped, thus strengthening local food production. The technical team made more than ninety follow-up visits and supported the establishment of the gardens, following the permaculture designs and garden implementation plans made in a participatory manner with the families, allowing the knowledge acquired in workshops to be reinforced, including permaculture, biointensive cultivation methods, nutrition, food conservation and transformation.

12 families from Bluefields have been trained and equipped to establish their Caribbean gardens for agroecological production and cultivation of food, medicinal and ornamental plants.

Community promoters open the doors of their homes to exchange experiences and learning, exemplifying the actions and showing the results of the implementation in their gardens.