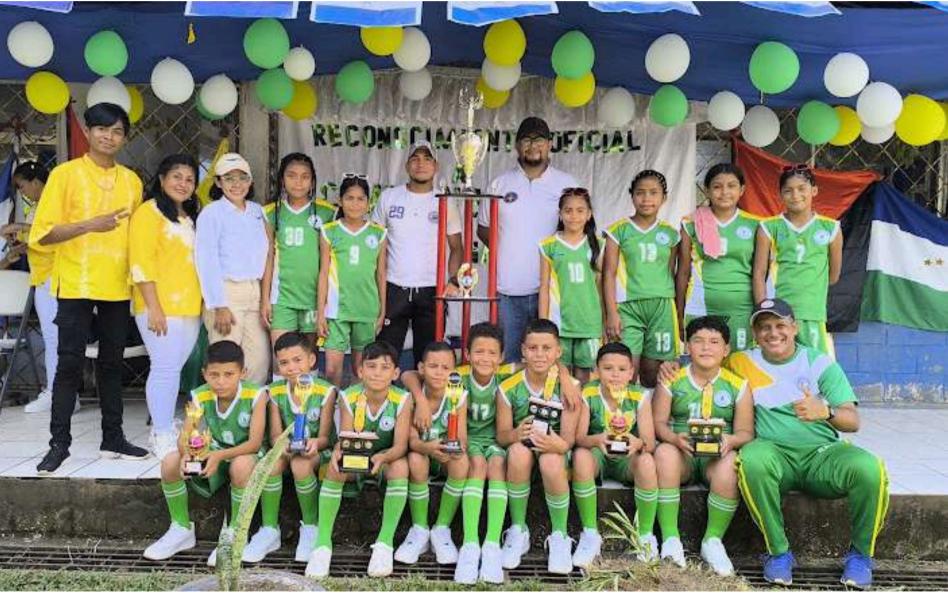

#### Support for Sports and Cultural Activities

San Pedro School Volleyball Team - National Mini Volleyball Champions

Delivery of Sports Uniforms for the Team

Championship Celebration Event and Award Ceremony for the National Champions of San Pedro School