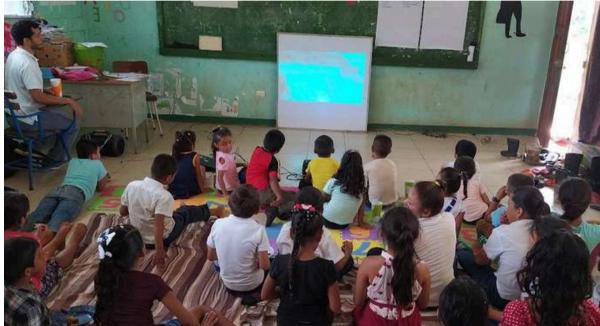

Water, Sanitation, and Hygiene

At the school level, the conditions of several educational centers were improved through water and sanitation infrastructure improvements. For example, at the Centro Escolar Cristiano Los Andes (Villa El Carmen, Managua), toilets for girls and boys were rehabilitated; at the Santa Rosa School (Bluefields), toilets for girls and boys, well and rope pump, water storage and distribution system, septic tank were improved; at the San José School #1 (Villa Nueva, Bluefields), a sink, a bio-garden (gray water treatment system), septic tank were built and environmental awareness workshops were held. In addition, at the Nora Rigby School (Caño Azul) a well was built and a children's CAPS was formed, strengthening student leadership to promote good practices in water, hygiene and climate resilience.

#### Construction of integral ecotoilets:

7 ecotoilets in the Santa Rosa neighborhood, Punta Masaya sector, Bluefields 3 ecotoilets in the Villa Nueva community, Bluefields

Introductory permaculture workshop and awareness actions to promote good hygiene and sanitation practices, protection of water resources, reforestation, integrated water management and integrated solid waste management, with the active participation of students, teachers and parents at the San José School #1 in Villa Nueva.