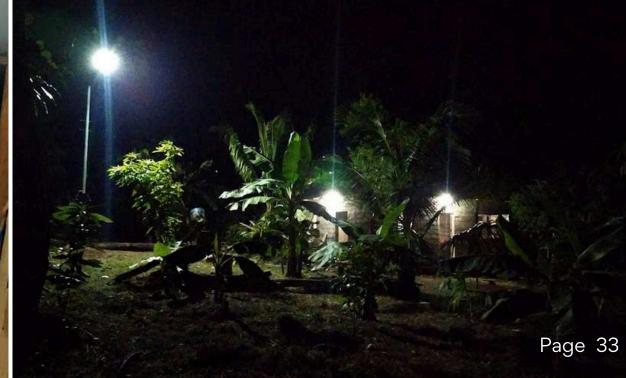

#### 147 beneficiaries

396 women 208 children 361 men

- 20 community solar systems installed in the Rama Maneland community.
- 19 solar home systems installed in homes in the Rama Maneland community,

- 19 training sessions for families on the use of the home systems installed in the Rama Maneland community
- 2 community technicians trained in the maintenance of the solar systems.

### Renewable Energy

Rama Maneland, an indigenous Rama community south of Bluefields, disconnected from the national power grid benefited from solar electrification systems for 20 families Installation of 2 community solar systems and 18 street lighting poles.