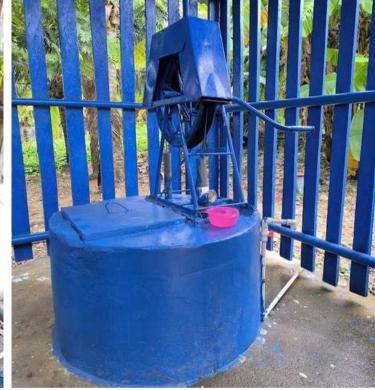

Water, Sanitation, and Hygiene

At the school level, the conditions of several educational centers were improved through water and sanitation infrastructure improvements. For example, at the Centro Escolar Cristiano Los Andes (Villa El Carmen, Managua), toilets for girls and boys were rehabilitated; at the Santa Rosa School (Bluefields), toilets for girls and boys, well and rope pump, water storage and distribution system, septic tank were improved; at the San José School #1 (Villa Nueva, Bluefields), a sink, a bio-garden (gray water treatment system), septic tank were built and environmental awareness workshops were held. In addition, at the Nora Rigby School (Caño Azul) a well was built and a children's CAPS was formed, strengthening student leadership to promote good practices in water, hygiene and climate resilience.

Improvement of conditions in Community Centers for Adaptation to Climate Change: Construction of a drilled well in the Nora Rigby School in the Caño Azul community, supplying safe water to the school and nearby families. Development of a participatory permacultural design and establishment of a school garden.