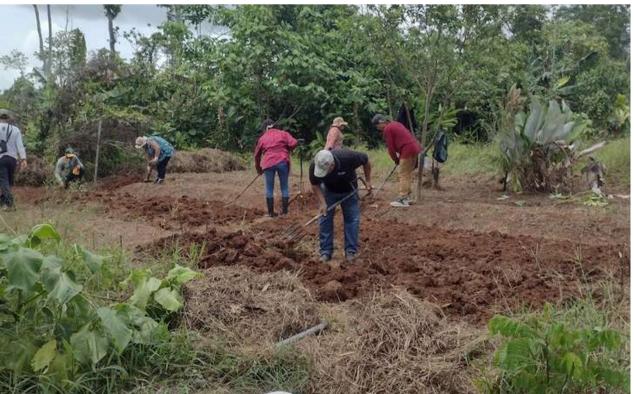

Improvement of conditions in Community Centers for Adaptation to Climate Change: The San José School #1 in the community of Villa Nueva, established a school garden that has among its components a nursery with more than 1,000 forest plants for the Drinking Water Committee to reforest the community, especially the areas near the water sources.

Improvement of conditions in Community Centers for Adaptation to Climate Change: Construction of a drilled well in the Nora Rigby School in the Caño Azul community, supplying safe water to the school and nearby families. Development of a participatory permacultural design and establishment of a school garden.