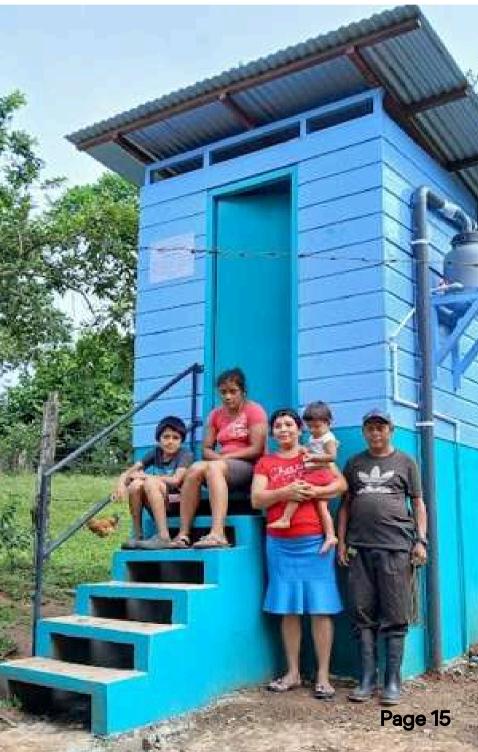

At the family level, 44 water filters were installed and 10 integral ecobathrooms (dry ecological toilets) were built, guaranteeing access to safe water and decent, adequate and safe sanitary spaces. These actions not only prevent diseases, but also represent an important step towards healthier homes, aware of the responsible use of water and committed to the wellbeing of their members and the environment. A total of 145 follow-up visits were made to provide guidance on the proper use and maintenance of these technologies, and to reinforce good hygiene and water care practices for the benefit of health and the environment.

At the community level, 8 workshops and 9 awareness-raising events were held and 2 community studies were carried out. The Water and Sanitation Committees (CAPS) of Villa Nueva and Punta Masaya played a key role in the process, actively participating in the selection and accompaniment of the families involved in the ecobathrooms project. Together with the technical team, they led community visits that allowed for the proper identification of beneficiary households, strengthening CAPS leadership and the commitment to promote good practices for climate resilience.