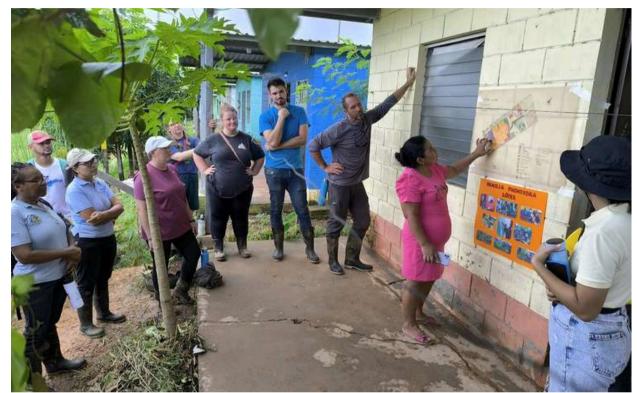

At the community level, 8 workshops and 9 awareness-raising events were held and 2 community studies were carried out. The Water and Sanitation Committees (CAPS) of Villa Nueva and Punta Masaya played a key role in the process, actively participating in the selection and accompaniment of the families involved in the ecobathrooms project. Together with the technical team, they led community visits that allowed for the proper identification of beneficiary households, strengthening CAPS leadership and the commitment to promote good practices for climate resilience.

Follow-up and awareness-raising visits to key families to promote good hygiene and sanitation practices for health.

Site Visit with key partners for the selection of families benefiting from the ecobath technology: Ministry of Health, Bluefields Municipal Mayor's Office and Water and Sanitation Committees.