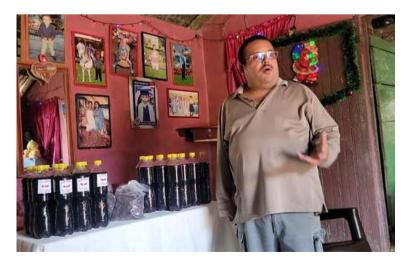

#### Juan Rodriguez and Verónica García, Encurtidos y Chileros Don Juan

Juan Rodriguez and his wife Verónica García have demonstrated that teamwork strengthens. Juan is one of the entrepreneurs in the entrepreneurship segment, he has a physical-motor disability.

In her arms, he and his wife established their family business of chili peppers and pickles, where she leads the production process. Thanks to her effort and vision, they diversified into the production of artisanal hibiscus flower wines, inspired by the interest of customers and friends. Recently, they were able to produce more than 60 bottles, ready for distribution on demand, opening new opportunities to grow as entrepreneurs.