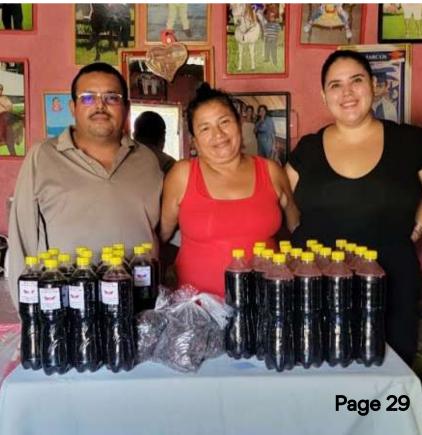

In her arms, he and his wife established their family business of chili peppers and pickles, where she leads the production process. Thanks to her effort and vision, they diversified into the production of artisanal hibiscus flower wines, inspired by the interest of customers and friends. Recently, they were able to produce more than 60 bottles, ready for distribution on demand, opening new opportunities to grow as entrepreneurs.