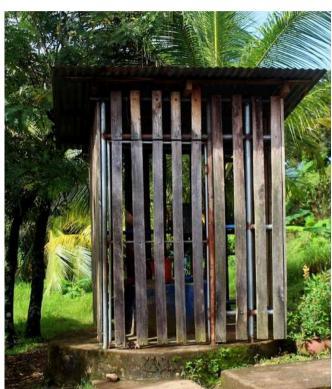

At the family level, 44 water filters were installed and 10 integral ecobathrooms (dry ecological toilets) were built, guaranteeing access to safe water and decent, adequate and safe sanitary spaces. These actions not only prevent diseases, but also represent an important step towards healthier homes, aware of the responsible use of water and committed to the wellbeing of their members and the environment. A total of 145 follow-up visits were made to provide guidance on the proper use and maintenance of these technologies, and to reinforce good hygiene and water care practices for the benefit of health and the environment.

#### Construction of integral ecotoilets:

7 ecotoilets in the Santa Rosa neighborhood, Punta Masaya sector, Bluefields 3 ecotoilets in the Villa Nueva community, Bluefields

Introductory permaculture workshop and awareness actions to promote good hygiene and sanitation practices, protection of water resources, reforestation, integrated water management and integrated solid waste management, with the active participation of students, teachers and parents at the San José School #1 in Villa Nueva.