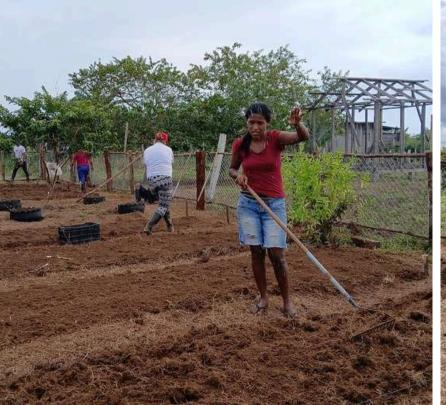

In 2024, through the Food and Nutritional Security Strategy, actions were developed with families and schools to strengthen knowledge and capacities for the production of healthy food, focused on the implementation of agroecological practices. During this phase, twelve new family gardens, six family nurseries and one community nursery were established and equipped, thus strengthening local food production. The technical team made more than ninety follow-up visits and supported the establishment of the gardens, following the permaculture designs and garden implementation plans made in a participatory manner with the families, allowing the knowledge acquired in workshops to be reinforced, including permaculture, biointensive cultivation methods, nutrition, food conservation and transformation.

12 families from Bluefields have been trained and equipped to establish their Caribbean gardens for agroecological production and cultivation of food, medicinal and ornamental plants.

Community promoters open the doors of their homes to exchange experiences and learning, exemplifying the actions and showing the results of the implementation in their gardens.