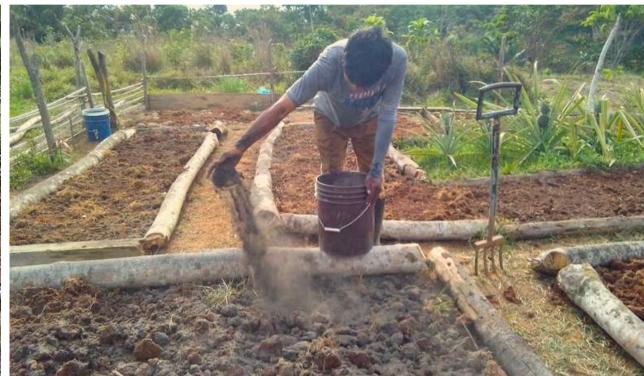

#### Construction of integral ecotoilets:

7 ecotoilets in the Santa Rosa neighborhood, Punta Masaya sector, Bluefields 3 ecotoilets in the Villa Nueva community, Bluefields

Introductory permaculture workshop and awareness actions to promote good hygiene and sanitation practices, protection of water resources, reforestation, integrated water management and integrated solid waste management, with the active participation of students, teachers and parents at the San José School #1 in Villa Nueva.

Follow-up and awareness-raising visits to key families to promote good hygiene and sanitation practices for health.

Site Visit with key partners for the selection of families benefiting from the ecobath technology: Ministry of Health, Bluefields Municipal Mayor's Office and Water and Sanitation Committees.