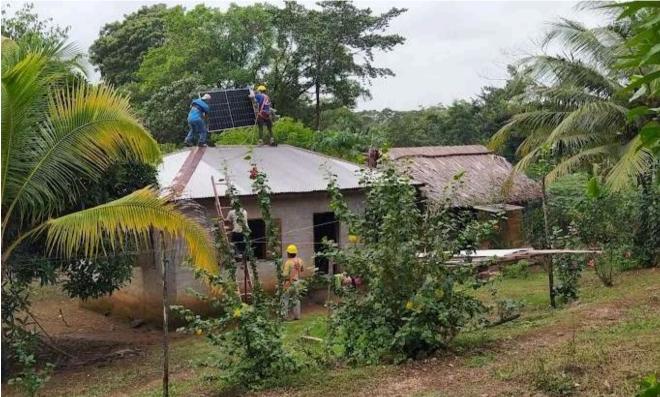

#### 147 beneficiaries

396 women 208 children 361 men

- 20 community solar systems installed in the Rama Maneland community.
- 19 solar home systems installed in homes in the Rama Maneland community,

- 19 training sessions for families on the use of the home systems installed in the Rama Maneland community
- 2 community technicians trained in the maintenance of the solar systems.

### Renewable Energy

Rama Maneland, an indigenous Rama community south of Bluefields, disconnected from the national power grid benefited from solar electrification systems for 20 families Installation of 2 community solar systems and 18 street lighting poles.