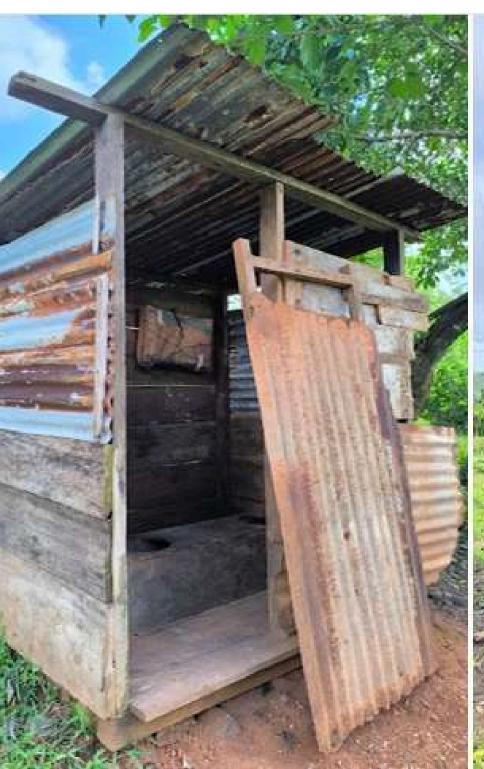

At the family level, 44 water filters were installed and 10 integral ecobathrooms (dry ecological toilets) were built, guaranteeing access to safe water and decent, adequate and safe sanitary spaces. These actions not only prevent diseases, but also represent an important step towards healthier homes, aware of the responsible use of water and committed to the wellbeing of their members and the environment. A total of 145 follow-up visits were made to provide guidance on the proper use and maintenance of these technologies, and to reinforce good hygiene and water care practices for the benefit of health and the environment.

#### Construction of integral ecotoilets:

7 ecotoilets in the Santa Rosa neighborhood, Punta Masaya sector, Bluefields 3 ecotoilets in the Villa Nueva community, Bluefields

Introductory permaculture workshop and awareness actions to promote good hygiene and sanitation practices, protection of water resources, reforestation, integrated water management and integrated solid waste management, with the active participation of students, teachers and parents at the San José School #1 in Villa Nueva.