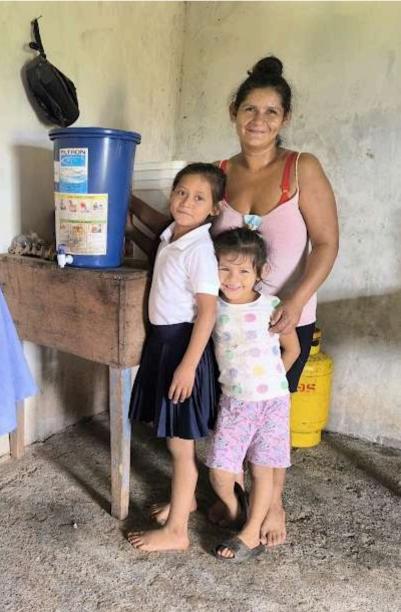

#### Erlinda Toruño, single mother of the Villa Nueva community Protagonist of family ecobaño and water filter

I am Erlinda, I am 28 years old and I have been living in Villa Nueva for 18 years. I am a single mother of four children: two girls and two boys. The oldest is 14 years old, another girl is 7, another 5, and the youngest is 2 years old. I work as a domestic and also in the fields, cutting machetes and growing beans and yucca. I also help my sister with chores such as washing clothes and taking care of animals.

Before, I had to walk five to nine minutes to fetch water, either from the school or from a nearby pipe, to bathe, wash and cook. Six years ago, when I moved into my little house, I borrowed the church latrine. I used it for three years until I built one of my own a year and a half ago, although I didn't finish it.

With the eco-toilet installed, I am happy and grateful. My children and I can use it more safely, and I no longer have to send them far away to bathe. Since I have had the water filter, our health has improved: before, the children were constantly getting sick, but that has changed significantly. Now the water makes us feel safer and healthier.