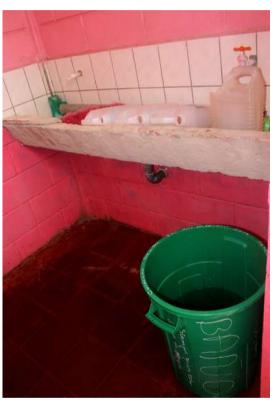

Water, Sanitation, and Hygiene

At the school level, the conditions of several educational centers were improved through water and sanitation infrastructure improvements. For example, at the Centro Escolar Cristiano Los Andes (Villa El Carmen, Managua), toilets for girls and boys were rehabilitated; at the Santa Rosa School (Bluefields), toilets for girls and boys, well and rope pump, water storage and distribution system, septic tank were improved; at the San José School #1 (Villa Nueva, Bluefields), a sink, a bio-garden (gray water treatment system), septic tank were built and environmental awareness workshops were held. In addition, at the Nora Rigby School (Caño Azul) a well was built and a children's CAPS was formed, strengthening student leadership to promote good practices in water, hygiene and climate resilience.

Improving conditions in Community Centers for Adaptation to Climate Change: The Los Andes Christian School in Villa El Carmen, Managua has improved its sanitation infrastructure.

Improved conditions in Community Centers for Adaptation to Climate Change: The Santa Rosa School in Bluefields has improved its storage, sanitation and water systems infrastructure.