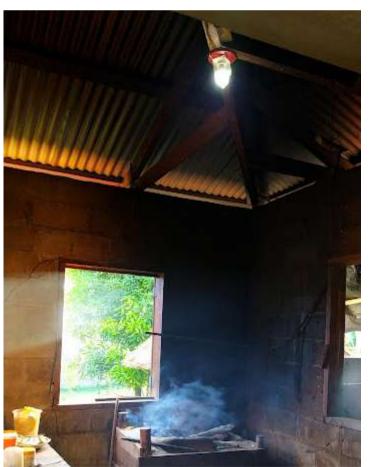

### Renewable Energy

Rama Maneland, an indigenous Rama community south of Bluefields, disconnected from the national power grid benefited from solar electrification systems for 20 families Installation of 2 community solar systems and 18 street lighting poles.

"It is a big change that we feel, we are grateful that they take us into account, before we used to use a candle, it will be our first Christmas with energy. This is a blessing for me, we used to live in the dark".