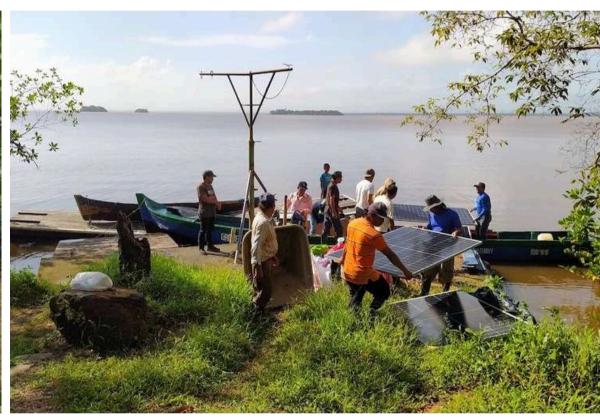

#### 147 beneficiaries

396 women 208 children 361 men

- 20 community solar systems installed in the Rama Maneland community.
- 19 solar home systems installed in homes in the Rama Maneland community,

- 19 training sessions for families on the use of the home systems installed in the Rama Maneland community
- 2 community technicians trained in the maintenance of the solar systems.

### Renewable Energy

Rama Maneland, an indigenous Rama community south of Bluefields, disconnected from the national power grid benefited from solar electrification systems for 20 families Installation of 2 community solar systems and 18 street lighting poles.