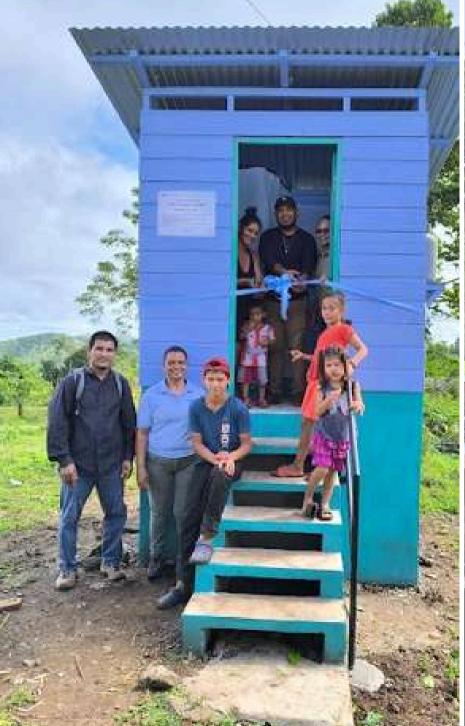

#### Construction of integral ecotoilets:

7 ecotoilets in the Santa Rosa neighborhood, Punta Masaya sector, Bluefields 3 ecotoilets in the Villa Nueva community, Bluefields

Introductory permaculture workshop and awareness actions to promote good hygiene and sanitation practices, protection of water resources, reforestation, integrated water management and integrated solid waste management, with the active participation of students, teachers and parents at the San José School #1 in Villa Nueva.

With the eco-toilet installed, I am happy and grateful. My children and I can use it more safely, and I no longer have to send them far away to bathe. Since I have had the water filter, our health has improved: before, the children were constantly getting sick, but that has changed significantly. Now the water makes us feel safer and healthier.